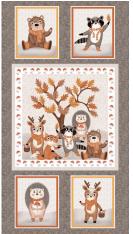

3488-93 Mushrooms Willow Gray

3482-93 Leaves Willow Grey

3490-45 Border Stripe Light Taupe

3491P-93 Panel Willow Gray