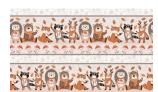

3488-93 Mushrooms Willow Gray

3482-93 Leaves Willow Grey

3490-45 Border Stripe Light Taupe

3491P-93 Panel Willow Gray