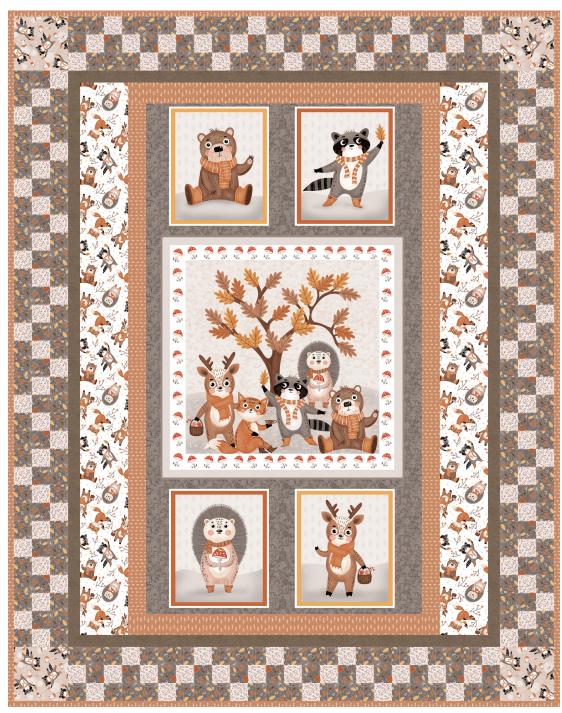

## Fall Friends Quilt

Designed and sold by Lisa Swenson Ruble www. blankquilting.net

| Fall Friends Quilt<br>Ordering Guide |           |        |         |         |
|--------------------------------------|-----------|--------|---------|---------|
| SKU                                  | Yards     | Meters | 6 Kits  | 12 Kits |
| 3480-35*                             | 7/8 yds   | 0.80m  | 1 bolt  | 1 bolt  |
| 3481-44                              | 1/2 yds   | 0.46m  | 1 bolt  | 1 bolt  |
| 3482-93                              | 7/8 yds   | 0.80m  | 1 bolt  | 1 bolt  |
| 3483-45                              | 1/4 yds   | 0.23m  | 1 bolt  | 1 bolt  |
| 3489-01                              | 1/2 yds   | 0.46m  | 1 bolt  | 1 bolt  |
| 3491P-93                             | 2/3 yds   | 0.61m  | 1 bolt  | 1 bolt  |
| 4509-302                             | 1/3 yds   | 0.30m  | 1 bolt  | 1 bolt  |
| Backing Fabric Option                |           |        |         |         |
| 3488-93                              | 3 1/2 yds | 3.20m  | 2 bolts | 3 bolts |

<sup>\*</sup> Indicates binding fabric.

 $FQ = 18" \times 22" (0.45m \times 0.55m)$ 

All fabric quantities are based on 15yd bolts unless otherwise indicated.

3480-35\* Trees Rust

3481-44 Berries Ecru

3482-93 Leaves Willow Grey

3483-45 **Tossed Racoons** Light Taupe

3489-01 **Tossed Critters** White

4509-302 Melange Dark Gray

3491P-93 Panel Willow Gray