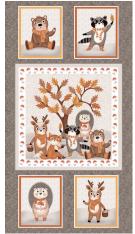

3483-45 **Tossed Racoons** Light Taupe

3489-01 **Tossed Critters** White

4509-302 Melange Dark Gray

3491P-93 Panel Willow Gray