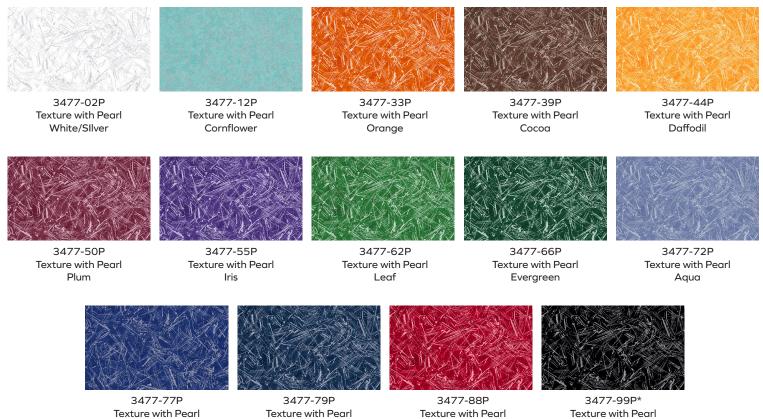

|                     | Orderir   | ng Guide |         |         |
|---------------------|-----------|----------|---------|---------|
| SKU                 | Yards     | Meters   | 6 Kits  | 12 Kits |
| 3477-02P            | 1 3/4 yds | 1.60m    | 1 bolt  | 2 bolts |
| 3477-12P            | 1/4 yds   | 0.23m    | 1 bolt  | 1 bolt  |
| 3477-33P            | 1/4 yds   | 0.23m    | 1 bolt  | 1 bolt  |
| 3477-39P            | 1/4 yds   | 0.23m    | 1 bolt  | 1 bolt  |
| 3477-44P            | 1/4 yds   | 0.23m    | 1 bolt  | 1 bolt  |
| 3477-50P            | 1/4 yds   | 0.23m    | 1 bolt  | 1 bolt  |
| 3477-55P            | 1/4 yds   | 0.23m    | 1 bolt  | 1 bolt  |
| 3477-62P            | 1/4 yds   | 0.23m    | 1 bolt  | 1 bolt  |
| 3477-66P            | 1/4 yds   | 0.23m    | 1 bolt  | 1 bolt  |
| 3477-72P            | 1/4 yds   | 0.23m    | 1 bolt  | 1 bolt  |
| 3477-77P            | 1/4 yds   | 0.23m    | 1 bolt  | 1 bolt  |
| 3477-79P            | 1/4 yds   | 0.23m    | 1 bolt  | 1 bolt  |
| 3477-88P            | 1/4 yds   | 0.23m    | 1 bolt  | 1 bolt  |
| 3477-99P*           | 7/8 yds   | 0.80m    | 1 bolt  | 1 bolt  |
| Backing Fabric Opti | on        |          |         | l       |
| 3477-62P            | 4 yds     | 3.66m    | 3 bolts | 5 bolts |

 $^\circ$  indicates binding fabric: FQ = 18" x 22" (0.45m x 0.55m) All fabric quantities are based on 12yd bolts unless otherwise indicated.

Texture with Pearl Indigo

Royal

**Texture with Pearl** Cherry

Texture with Pearl Black

Blank Quilting Corporation

49 West 37th Street - New York, NY 10018 - Tel: 800-294-9495 - Fax: 212-679-4578 - www.blankquilting.net