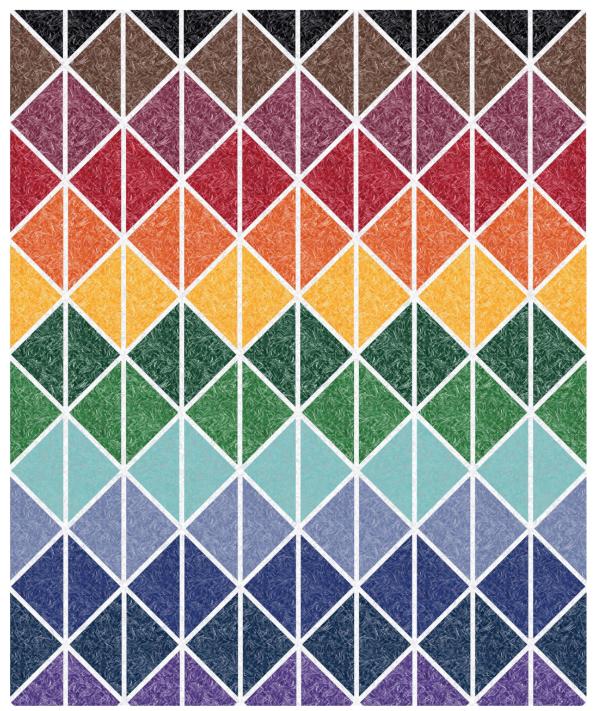

**Glacial Pearl** 

by Mark Hordyszynski

Quilt size: 57" x 68" (1.45m x 1.73m)

Skill Level: Intermediate

Deltille Quilt Designed and sold by Julie Burton - Running Stitch Quilts www.runningstitchquilts.com