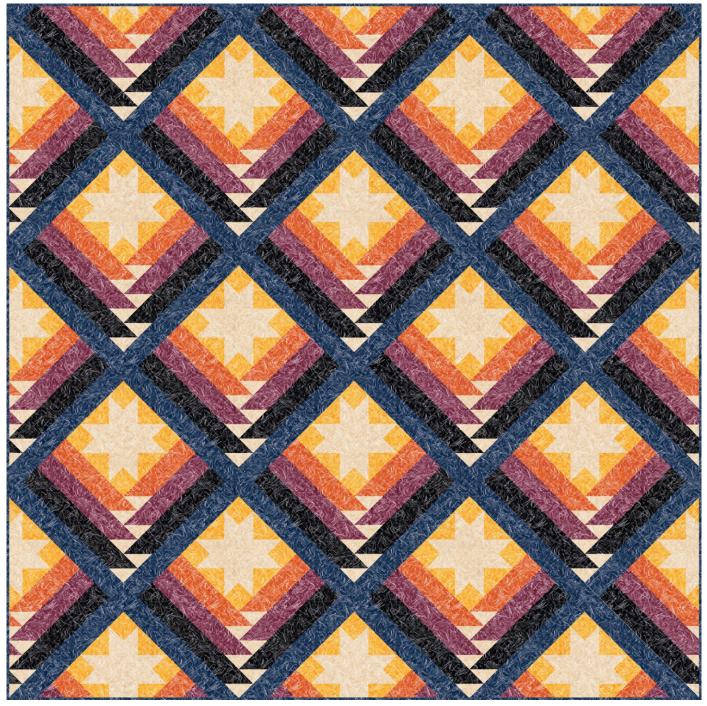

**Glacial Pearl** 

by Mark Hordyszynski

Quilt size: 68" x 68" (1.73m x 1.73m)

Skill Level: Intermediate

Mountain Valley Quilt Designed and sold by Mountain Valley Quilt www.runningstitchquilts.com

| Mountain Valley Quilt<br>Ordering Guide                                                                                                    |           |           |        |         |         |
|--------------------------------------------------------------------------------------------------------------------------------------------|-----------|-----------|--------|---------|---------|
| SKU                                                                                                                                        |           | Yards     | Meters | 6 Kits  | 12 Kits |
|                                                                                                                                            | 3477-33P  | 1 yds     | 0.91m  | 1 bolt  | 2 bolts |
|                                                                                                                                            | 3477-41P  | 1 2/3 yds | 1.52m  | 1 bolt  | 2 bolts |
|                                                                                                                                            | 3477-44P  | 1 yd      | 0.91m  | 1 bolt  | 2 bolts |
|                                                                                                                                            | 3477-50P  | 1 yd      | 0.91m  | 1 bolt  | 2 bolts |
|                                                                                                                                            | 3477-79P* | 2 ¼ yds   | 2.06m  | 2 bolts | 3 bolts |
|                                                                                                                                            | 3477-99P  | 1 ¼ yds   | 1.14m  | 1 bolt  | 2 bolts |
| Backing Fabric Option                                                                                                                      |           |           |        |         |         |
| 3477-79P                                                                                                                                   |           | 4 yds     | 3.66m  | 3 bolts | 5 bolts |
| * Indicates binding fabric.<br>FQ = 18" x 22" (0.45m x 0.55m)<br>All fabric quantities are based on 12yd bolts unless otherwise indicated. |           |           |        |         |         |