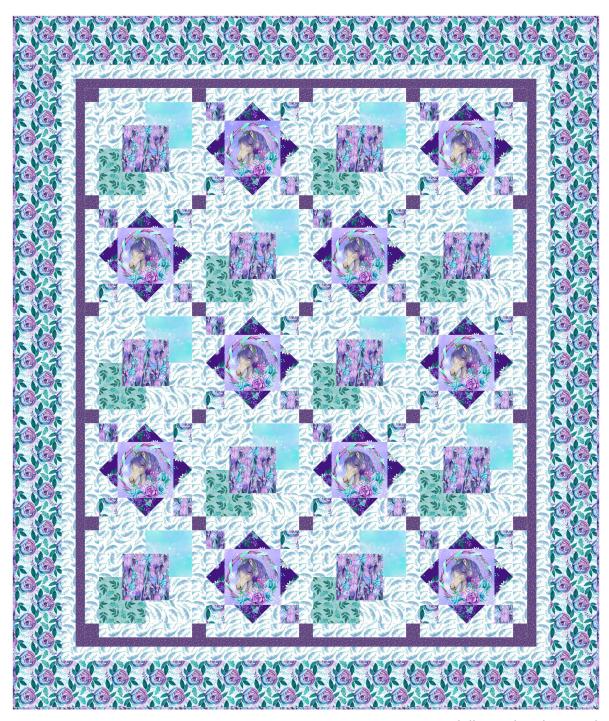

## Inside the Quad Quilt

Designed and sold by Leigh Headington - The Sweet Tea Girls Patterns www.thesweetteagirls.com

| Inside the Quad Quilt<br>Ordering Guide |          |           |        |         |         |
|-----------------------------------------|----------|-----------|--------|---------|---------|
| SKU                                     |          | Yards     | Meters | 6 Kits  | 12 Kits |
|                                         | 3651-50  | 1 yd      | 0.91m  | 1 bolt  | 1 bolt  |
|                                         | 3652-50* | 1 1/4 yds | 1.14m  | 1 bolt  | 2 bolts |
|                                         | 3653-55  | 1/2 yds   | 0.46m  | 1 bolt  | 1 bolt  |
|                                         | 3654-60  | 1/3 yds   | 0.30m  | 1 bolt  | 1 bolt  |
|                                         | 3657-55  | 3/8 yds   | 0.34m  | 1 bolt  | 1 bolt  |
|                                         | 3658-01  | 1 1/2 yds | 1.37m  | 1 bolt  | 2 bolts |
|                                         | 3659-01  | 2 1/4 yds | 2.06m  | 1 bolt  | 2 bolts |
|                                         | 3660-11  | 1/3 yds   | 0.30m  | 1 bolt  | 1 bolt  |
| Backing Fabric Option                   |          |           |        |         |         |
| 3656-11                                 |          | 4 1/4 yds | 3.89m  | 2 bolts | 4 bolts |

<sup>\*</sup> Indicates binding fabric.

3651-50 Horse in Wreaths Lilac

3652-50\* Feathers Lilac

3653-55 Dots Purple

3654-60 Leaves Mint

3657-55 Flowers & Medallions Purple

3658-01 Roses White

3659-01 Leaves & Flowers White

3660-11 Celestial Sky Lt. Blue

 $FQ = 18" \times 22" (0.45m \times 0.55m)$ 

All fabric quantities are based on 15yd bolts unless otherwise indicated.