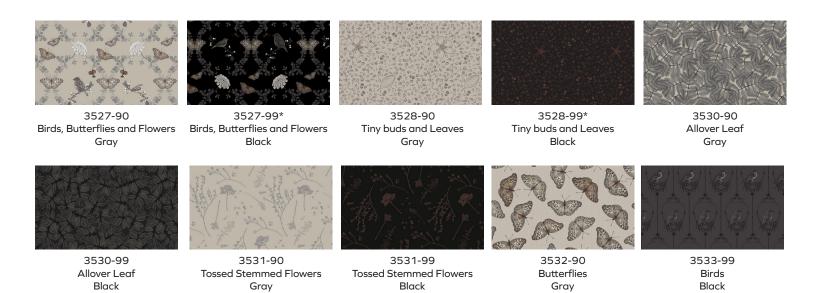

## **Ruffled Quilt**

Designed and sold by Ruffled Quilt www. blankquilting.net

| Ruffled Quilt<br>Ordering Guide                                                                                                                                                                                                                                                                                                                                                                                                                                                                                                                                                                                                                                                                                                                                                                                                                                                                                                                                                                                                                                                                                                                                                                                                                                                                                                                                                                                                                                                                                                                                                                                                                                                                                                                                                                                                                                                                                                                                                                                                                                                                                               |          |           |        |         |         |
|-------------------------------------------------------------------------------------------------------------------------------------------------------------------------------------------------------------------------------------------------------------------------------------------------------------------------------------------------------------------------------------------------------------------------------------------------------------------------------------------------------------------------------------------------------------------------------------------------------------------------------------------------------------------------------------------------------------------------------------------------------------------------------------------------------------------------------------------------------------------------------------------------------------------------------------------------------------------------------------------------------------------------------------------------------------------------------------------------------------------------------------------------------------------------------------------------------------------------------------------------------------------------------------------------------------------------------------------------------------------------------------------------------------------------------------------------------------------------------------------------------------------------------------------------------------------------------------------------------------------------------------------------------------------------------------------------------------------------------------------------------------------------------------------------------------------------------------------------------------------------------------------------------------------------------------------------------------------------------------------------------------------------------------------------------------------------------------------------------------------------------|----------|-----------|--------|---------|---------|
| SKU                                                                                                                                                                                                                                                                                                                                                                                                                                                                                                                                                                                                                                                                                                                                                                                                                                                                                                                                                                                                                                                                                                                                                                                                                                                                                                                                                                                                                                                                                                                                                                                                                                                                                                                                                                                                                                                                                                                                                                                                                                                                                                                           |          | Yards     | Meters | 6 Kits  | 12 Kits |
|                                                                                                                                                                                                                                                                                                                                                                                                                                                                                                                                                                                                                                                                                                                                                                                                                                                                                                                                                                                                                                                                                                                                                                                                                                                                                                                                                                                                                                                                                                                                                                                                                                                                                                                                                                                                                                                                                                                                                                                                                                                                                                                               | 3527-90  | 5/8 yds   | 0.57m  | 1 bolt  | 1 bolt  |
|                                                                                                                                                                                                                                                                                                                                                                                                                                                                                                                                                                                                                                                                                                                                                                                                                                                                                                                                                                                                                                                                                                                                                                                                                                                                                                                                                                                                                                                                                                                                                                                                                                                                                                                                                                                                                                                                                                                                                                                                                                                                                                                               | 3527-99* | 2 2/3 yds | 2.44m  | 2 bolts | 3 bolts |
|                                                                                                                                                                                                                                                                                                                                                                                                                                                                                                                                                                                                                                                                                                                                                                                                                                                                                                                                                                                                                                                                                                                                                                                                                                                                                                                                                                                                                                                                                                                                                                                                                                                                                                                                                                                                                                                                                                                                                                                                                                                                                                                               | 3528-90  | 5/8 yds   | 0.57m  | 1 bolt  | 1 bolt  |
|                                                                                                                                                                                                                                                                                                                                                                                                                                                                                                                                                                                                                                                                                                                                                                                                                                                                                                                                                                                                                                                                                                                                                                                                                                                                                                                                                                                                                                                                                                                                                                                                                                                                                                                                                                                                                                                                                                                                                                                                                                                                                                                               | 3528-99  | 5/8 yds   | 0.57m  | 1 bolt  | 1 bolt  |
|                                                                                                                                                                                                                                                                                                                                                                                                                                                                                                                                                                                                                                                                                                                                                                                                                                                                                                                                                                                                                                                                                                                                                                                                                                                                                                                                                                                                                                                                                                                                                                                                                                                                                                                                                                                                                                                                                                                                                                                                                                                                                                                               | 3530-90  | 1 1/3 yds | 1.22m  | 1 bolt  | 2 bolts |
|                                                                                                                                                                                                                                                                                                                                                                                                                                                                                                                                                                                                                                                                                                                                                                                                                                                                                                                                                                                                                                                                                                                                                                                                                                                                                                                                                                                                                                                                                                                                                                                                                                                                                                                                                                                                                                                                                                                                                                                                                                                                                                                               | 3530-99  | 5/8 yds   | 0.57m  | 1 bolt  | 1 bolt  |
|                                                                                                                                                                                                                                                                                                                                                                                                                                                                                                                                                                                                                                                                                                                                                                                                                                                                                                                                                                                                                                                                                                                                                                                                                                                                                                                                                                                                                                                                                                                                                                                                                                                                                                                                                                                                                                                                                                                                                                                                                                                                                                                               | 3531-90  | 2/3 yds   | 0.61m  | 1 bolt  | 1 bolt  |
|                                                                                                                                                                                                                                                                                                                                                                                                                                                                                                                                                                                                                                                                                                                                                                                                                                                                                                                                                                                                                                                                                                                                                                                                                                                                                                                                                                                                                                                                                                                                                                                                                                                                                                                                                                                                                                                                                                                                                                                                                                                                                                                               | 3531-99  | 5/8 yds   | 0.57m  | 1 bolt  | 1 bolt  |
|                                                                                                                                                                                                                                                                                                                                                                                                                                                                                                                                                                                                                                                                                                                                                                                                                                                                                                                                                                                                                                                                                                                                                                                                                                                                                                                                                                                                                                                                                                                                                                                                                                                                                                                                                                                                                                                                                                                                                                                                                                                                                                                               | 3532-90  | 5/8 yds   | 0.57m  | 1 bolt  | 1 bolt  |
|                                                                                                                                                                                                                                                                                                                                                                                                                                                                                                                                                                                                                                                                                                                                                                                                                                                                                                                                                                                                                                                                                                                                                                                                                                                                                                                                                                                                                                                                                                                                                                                                                                                                                                                                                                                                                                                                                                                                                                                                                                                                                                                               | 3533-99  | 5/8 yds   | 0.57m  | 1 bolt  | 1 bolt  |
| Backing Fabric Option                                                                                                                                                                                                                                                                                                                                                                                                                                                                                                                                                                                                                                                                                                                                                                                                                                                                                                                                                                                                                                                                                                                                                                                                                                                                                                                                                                                                                                                                                                                                                                                                                                                                                                                                                                                                                                                                                                                                                                                                                                                                                                         |          |           |        |         |         |
| 3532-99                                                                                                                                                                                                                                                                                                                                                                                                                                                                                                                                                                                                                                                                                                                                                                                                                                                                                                                                                                                                                                                                                                                                                                                                                                                                                                                                                                                                                                                                                                                                                                                                                                                                                                                                                                                                                                                                                                                                                                                                                                                                                                                       |          | 4 3/4 yds | 4.34m  | 2 bolts | 4 bolts |
| * Indicates his discrete, his |          |           |        |         |         |

\* Indicates binding fabric. FQ = 18" x 22" (0.45m x 0.55m)

All fabric quantities are based on 15yd bolts unless otherwise indicated.