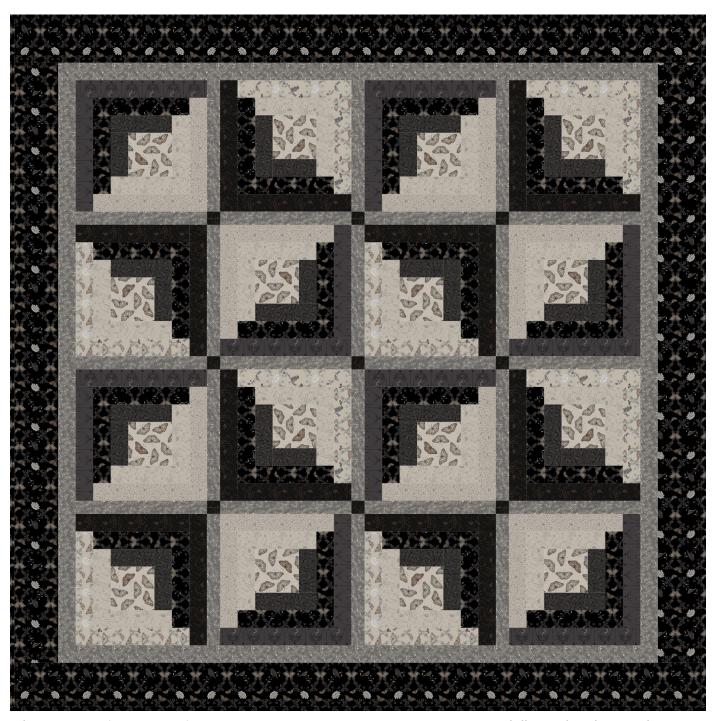

## Nature's Whisper

by Carissa Bordeleau

Quilt size: 78 1/2" x 78 1/2" (1.99m x 1.99m)

Skill Level: Advanced Beginner