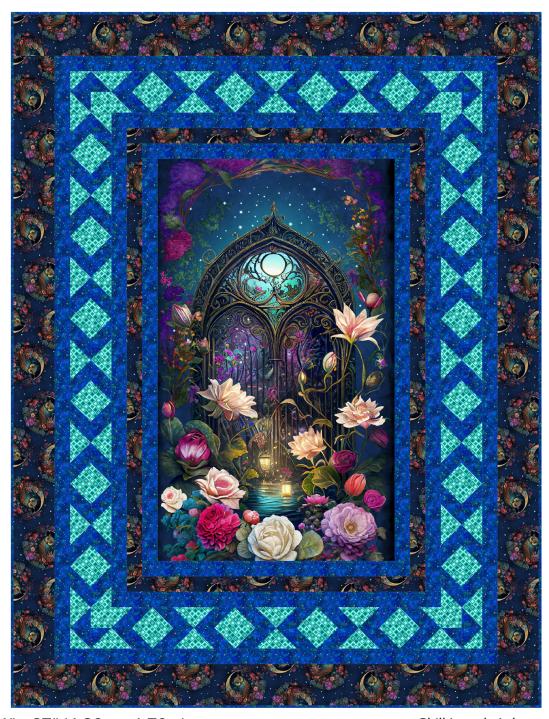

## Night Garden

by JK Stewart/Duirwaigh Studios

Quilt size: 51" x 67" (1.30m x 1.70m)

Skill Level: Advanced Beginner

## Diamonds and Bowties Quilt

Designed and sold by Eileen Hoheisel - PineRose Designs www.pinerosedesigns.com

| Diamonds and Bowties Quilt |
|----------------------------|
| Ordering Guide             |