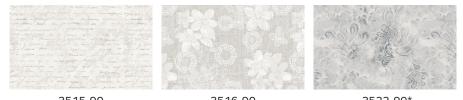

| Farmer's Chain Reaction Quilt<br>Ordering Guide                                                                                            |          |           |        |         |         |
|--------------------------------------------------------------------------------------------------------------------------------------------|----------|-----------|--------|---------|---------|
| SKU                                                                                                                                        |          | Yards     | Meters | 6 Kits  | 12 Kits |
|                                                                                                                                            | 3515-90  | 7 1/4 yds | 6.63m  | 3 bolts | 6 bolts |
|                                                                                                                                            | 3516-90  | 2 1/4 yds | 2.06m  | 1 bolt  | 2 bolts |
|                                                                                                                                            | 3522-90* | 3 yds     | 2.74m  | 2 bolts | 3 bolts |
| Backing Fabric Option                                                                                                                      |          |           |        |         |         |
| 3523-90                                                                                                                                    |          | 9 yds     | 8.23m  | 4 bolts | 8 bolts |
| * Indicates binding fabric.<br>FQ = 18" x 22" (0.45m x 0.55m)<br>All fabric quantities are based on 15yd bolts unless otherwise indicated. |          |           |        |         |         |

3515-90 Handwriting Grey 3516-90 Flowers with Circles Grey 3522-90\* Abstract Paisley Grey