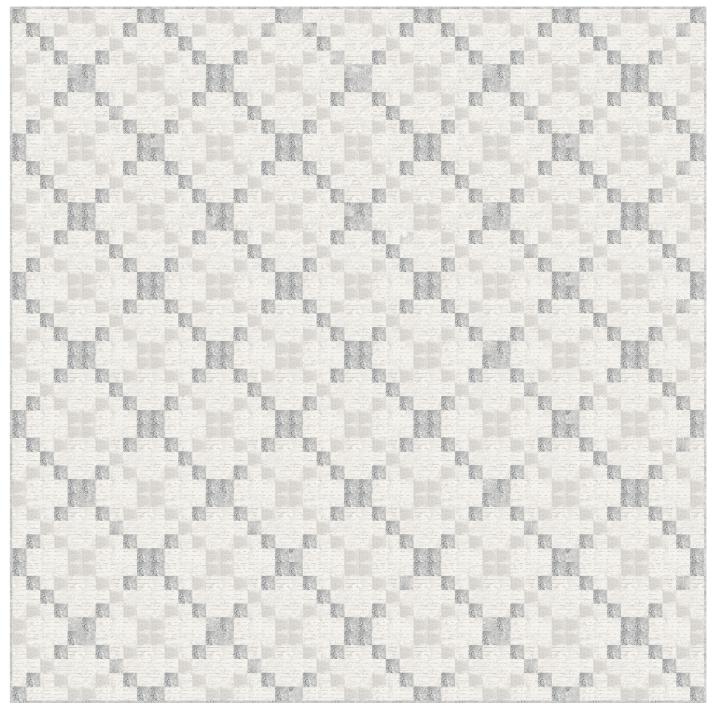

## **Purely Neutral**

by Satin Moon Designs

Quilt size: 100 1/2" x 100 1/2" (2.55m x 2.55m)

Skill Level: Advanced Beginner

Farmer's Chain Reaction Quilt Designed and sold by Farmer's Daughters Quilts Farmer's Daughters Quilts