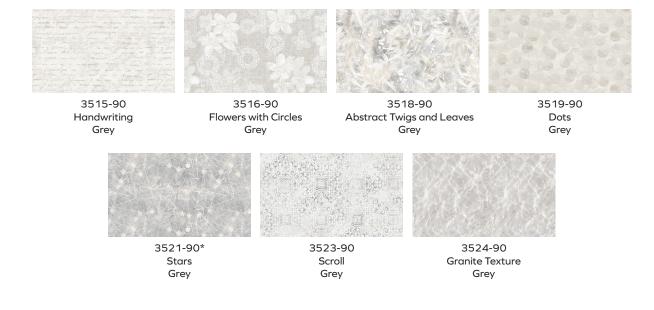

| Farmer's Prairie Quilt - Grey<br>Ordering Guide                                                                                            |          |           |        |         |         |
|--------------------------------------------------------------------------------------------------------------------------------------------|----------|-----------|--------|---------|---------|
| SKU                                                                                                                                        |          | Yards     | Meters | 6 Kits  | 12 Kits |
|                                                                                                                                            | 3515-90  | 1 1/4 yds | 1.14m  | 1 bolt  | 2 bolts |
|                                                                                                                                            | 3516-90  | 1 1/4 yds | 1.14m  | 1 bolt  | 2 bolts |
|                                                                                                                                            | 3518-90  | 1 1/4 yds | 1.14m  | 1 bolt  | 2 bolts |
|                                                                                                                                            | 3519-90  | 1 1/4 yds | 1.14m  | 1 bolt  | 2 bolts |
|                                                                                                                                            | 3521-90* | 3 1/2 yds | 3.20m  | 2 bolts | 3 bolts |
|                                                                                                                                            | 3523-90  | 1 1/4 yds | 1.14m  | 1 bolt  | 2 bolts |
|                                                                                                                                            | 3524-90  | 1 1/4 yds | 1.14m  | 1 bolt  | 2 bolts |
| Backing Fabric Option                                                                                                                      |          |           |        |         |         |
| 3517-90                                                                                                                                    |          | 5 3/8 yds | 4.91m  | 3 bolts | 5 bolts |
| * Indicates binding fabric.<br>FQ = 18" x 22" (0.45m x 0.55m)<br>All fabric quantities are based on 15yd bolts unless otherwise indicated. |          |           |        |         |         |