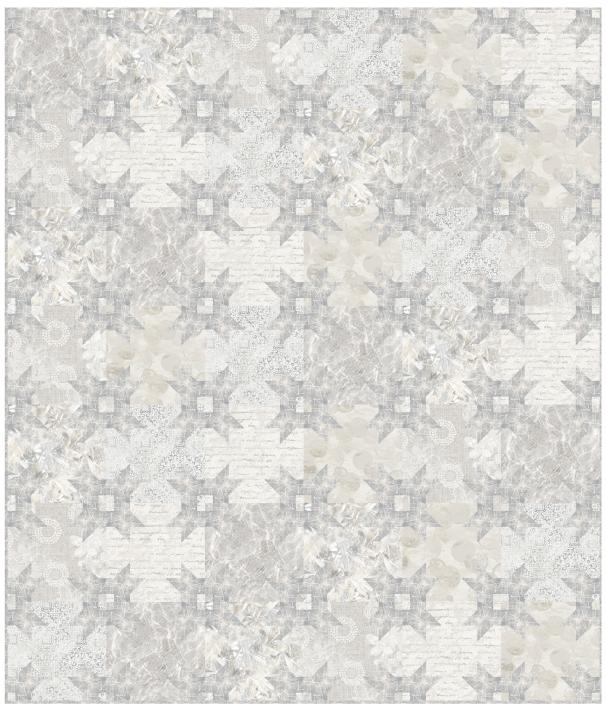

**Purely Neutral** 

by Satin Moon Designs

Quilt size: 78 1/2" x 91 1/2" (1.99m x 2.32m)

Skill Level: Advanced Beginner

Farmer's Prairie Quilt - Grey Designed and sold by Farmer's Daughters Quilts www.fdquilts.com