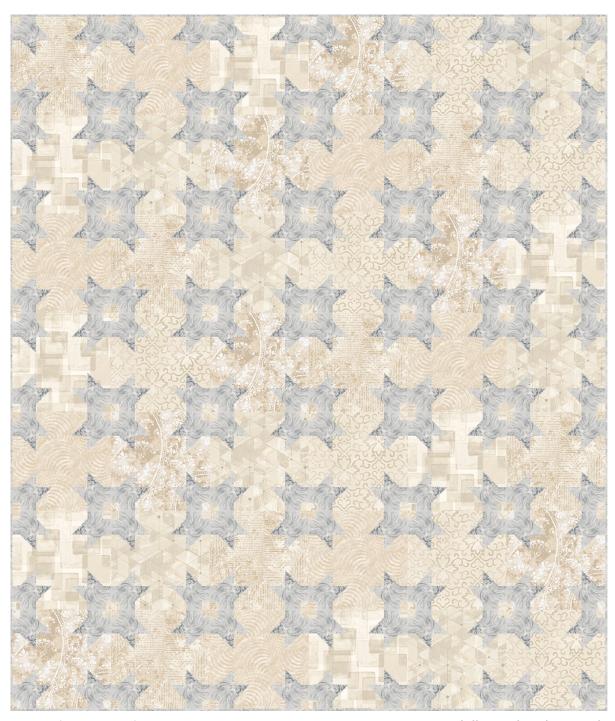

## **Purely Neutral**

by Satin Moon Designs

Quilt size: 78 1/2" x 91 1/2" (1.99m x 2.32m)

Skill Level: Advanced Beginner

| Farmer's Prairie Quilt - Ivory<br>Ordering Guide |          |           |        |         |         |
|--------------------------------------------------|----------|-----------|--------|---------|---------|
| SKU                                              |          | Yards     | Meters | 6 Kits  | 12 Kits |
|                                                  | 3507-41  | 1 1/4 yds | 1.14m  | 1 bolt  | 2 bolts |
|                                                  | 3510-41  | 1 1/4 yds | 1.14m  | 1 bolt  | 2 bolts |
|                                                  | 3511-41  | 1 1/4 yds | 1.14m  | 1 bolt  | 2 bolts |
|                                                  | 3512-41  | 1 1/4 yds | 1.14m  | 1 bolt  | 2 bolts |
|                                                  | 3513-41  | 1 1/4 yds | 1.14m  | 1 bolt  | 2 bolts |
|                                                  | 3514-41  | 1 1/4 yds | 1.14m  | 1 bolt  | 2 bolts |
|                                                  | 3522-90* | 3 1/2 yds | 3.20m  | 2 bolts | 3 bolts |
| Backing Fabric Option                            |          |           |        |         |         |
| 3509-41                                          |          | 5 3/8 yds | 4.91m  | 3 bolts | 5 bolts |