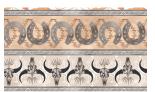

\* Indicates binding fabric.  $FQ = 18" \times 22" (0.45m \times 0.55m)$  All fabric quantities are based on 15yd bolts unless otherwise indicated.

Western Toile Tan

3583-32 Horse Heads Sand

3584-90 Longhorns Grey

3585-30 Cowboy Boots Tan

3586-32 Cowboy Hats Sand

3587-01 Horses White

3588-90 **Tossed Cowboy Motifs** Grey

3589-30 Border Cowboy Stripe Tan

4509-105 Melange Ice

4509-302\* Melange Dk. Gray

3955-WHITE **Eclipse** White