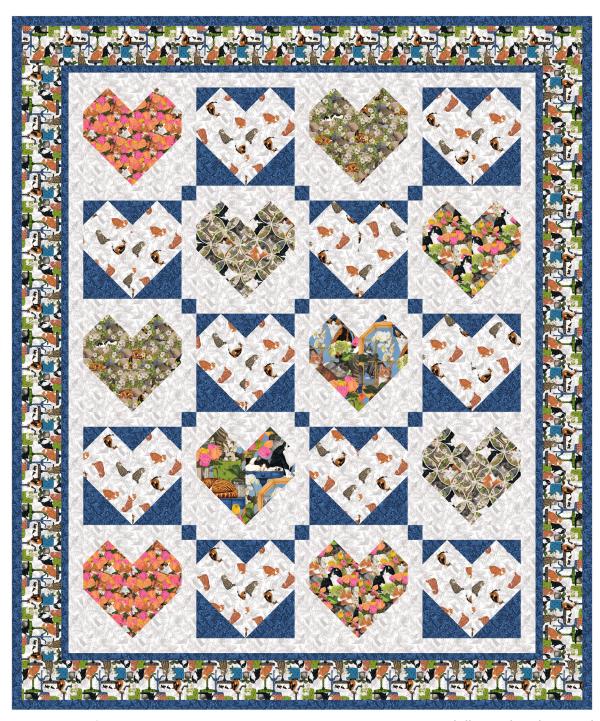

## Whiskers Among Petals

by Mardell Schuster

Quilt size: 59" x 70 1/2" (1.50m x 1.79m)

Skill Level: Advanced Beginner

Cat Lover Quilt

Designed and sold by Denise Russell of Pieced Brain www. blankquilting.net