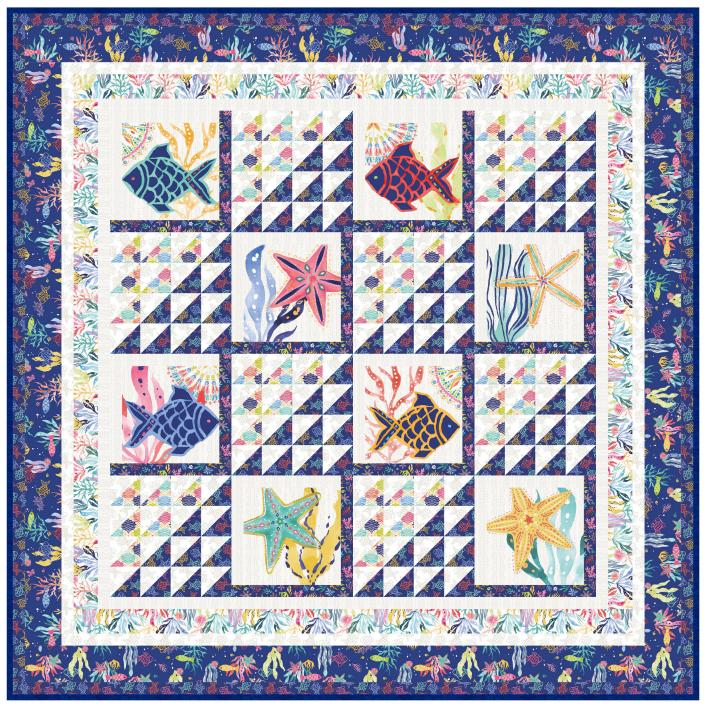

Along the Coast

by Junebug

Quilt size: 56" x 56" (1.42m x 1.42m)

Skill Level: Beginner

Migration Quilt Designed by Denise Russell of Pieced Brain www.blankquilting.net

| Migration Quilt<br>Ordering Guide |           |           |        |         |         |
|-----------------------------------|-----------|-----------|--------|---------|---------|
| SKU                               |           | Yards     | Meters | 6 Kits  | 12 Kits |
|                                   | 3728-77   | 3/4 yds   | 0.69m  | 1 bolt  | 1 bolt  |
|                                   | 3729-01   | 1 yd      | 0.91m  | 1 bolt  | 1 bolt  |
|                                   | 3729-77   | 3/4 yds   | 0.69m  | 1 bolt  | 1 bolt  |
|                                   | 3731-01   | 1/3 yds   | 0.30m  | 1 bolt  | 1 bolt  |
|                                   | 3733-01   | 1/2 yds   | 0.46m  | 1 bolt  | 1 bolt  |
|                                   | 3735-77   | 1/3 yds   | 0.30m  | 1 bolt  | 1 bolt  |
|                                   | 3736-01   | 1/2 yds   | 0.46m  | 1 bolt  | 1 bolt  |
|                                   | 3737-01   | 2/3 yds   | 0.61m  | 1 bolt  | 1 bolt  |
|                                   | 4509-615* | 1/2 yds   | 0.46m  | 1 bolt  | 1 bolt  |
| Backing Fabric Option             |           |           |        |         |         |
| 3732-77                           |           | 3 1/2 yds | 3.20m  | 2 bolts | 3 bolts |
| * Indicates binding fabric.       |           |           |        |         |         |