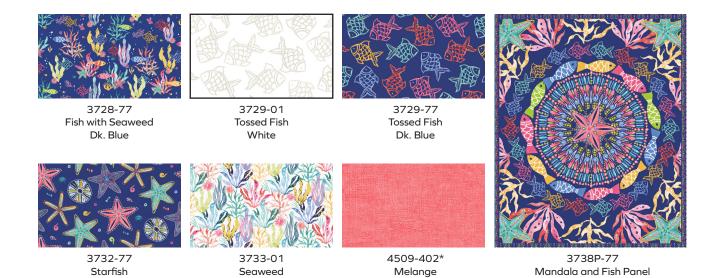

## Under the Surf Quilt

Designed by Denise Russell of Pieced Brain www.blankquilting.net

| Under the Surf Quilt<br>Ordering Guide |           |        |         |         |
|----------------------------------------|-----------|--------|---------|---------|
| SKU                                    | Yards     | Meters | 6 Kits  | 12 Kits |
| 3728-77                                | 3/4 yds   | 0.69m  | 1 bolt  | 1 bolt  |
| 3729-01                                | 5/8 yds   | 0.57m  | 1 bolt  | 1 bolt  |
| 3729-77                                | 3/8 yds   | 0.34m  | 1 bolt  | 1 bolt  |
| 3732-77                                | 1/2 yds   | 0.46m  | 1 bolt  | 1 bolt  |
| 3733-01                                | 3/8 yds   | 0.34m  | 1 bolt  | 1 bolt  |
| 3738P-77                               | 1 yd      | 0.91m  | 1 bolt  | 1 bolt  |
| 4509-402*                              | 1/2 yds   | 0.46m  | 1 bolt  | 1 bolt  |
| Backing Fabric Option                  |           |        |         |         |
| 3735-77                                | 3 1/2 yds | 3.20m  | 2 bolts | 3 bolts |
|                                        |           |        |         |         |

<sup>\*</sup> Indicates binding fabric.

Dk. Blue

FQ = 18" x 22" (0.45m x 0.55m)

All fabric quantities are based on 15yd bolts unless otherwise indicated.

Med. Pink

Dk. Blue

White