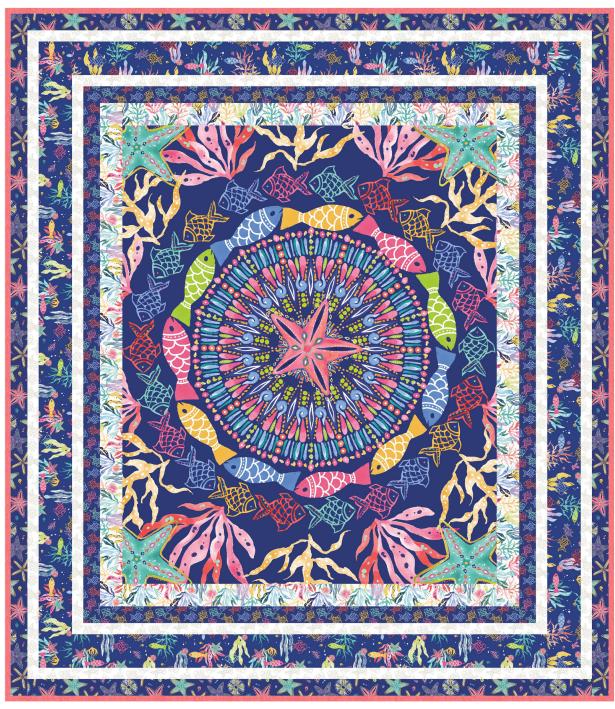

## Under the Surf Quilt

Designed by Denise Russell of Pieced Brain www.blankquilting.net

| Under the Surf Quilt<br>Ordering Guide |           |        |         |         |
|----------------------------------------|-----------|--------|---------|---------|
| SKU                                    | Yards     | Meters | 6 Kits  | 12 Kits |
| 3728-77                                | 3/4 yds   | 0.69m  | 1 bolt  | 1 bolt  |
| 3729-01                                | 5/8 yds   | 0.57m  | 1 bolt  | 1 bolt  |
| 3729-77                                | 3/8 yds   | 0.34m  | 1 bolt  | 1 bolt  |
| 3732-77                                | 1/2 yds   | 0.46m  | 1 bolt  | 1 bolt  |
| 3733-01                                | 3/8 yds   | 0.34m  | 1 bolt  | 1 bolt  |
| 3738P-77                               | 1 yd      | 0.91m  | 1 bolt  | 1 bolt  |
| 4509-402*                              | 1/2 yds   | 0.46m  | 1 bolt  | 1 bolt  |
| Backing Fabric Option                  |           |        |         |         |
| 3735-77                                | 3 1/2 yds | 3.20m  | 2 bolts | 3 bolts |
|                                        |           |        |         |         |