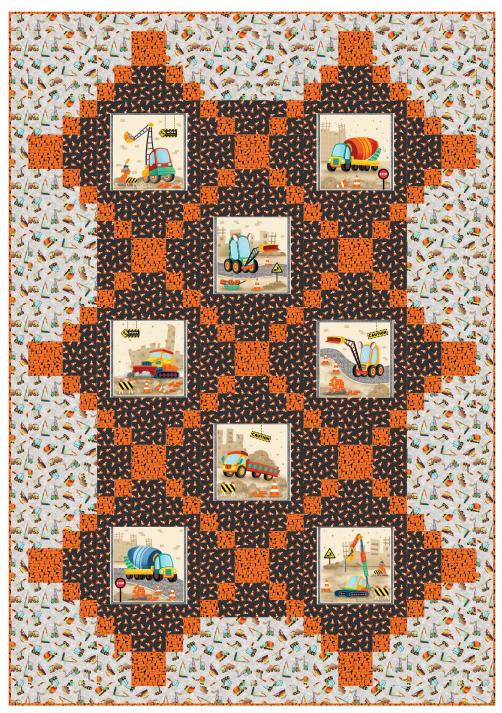

## Another Brick in the Wall

by Nidhi Wadhwa

Quilt size: 56" x 80" (1.42m x 2.03m)

Skill Level: Advanced Beginner

Big Wig Quilt

Designed by Susan Ziegler

www.quiltintia.com

| Big Wig Quilt<br>Ordering Guide |          |         |        |         |         |
|---------------------------------|----------|---------|--------|---------|---------|
| SKU                             |          | Yards   | Meters | 6 Kits  | 12 Kits |
|                                 | 3695-35  | 2 yds   | 1.83m  | 1 bolt  | 2 bolts |
|                                 | 3696-99* | 2 yds   | 1.83m  | 1 bolt  | 2 bolts |
|                                 | 3697-90  | 2 yds   | 1.83m  | 1 bolt  | 2 bolts |
|                                 | 3702-99  | 2/3 yds | 0.61m  | 1 bolt  | 1 bolt  |
| Backing Fabric Option           |          |         |        |         |         |
| 3700-44                         |          | 5 yds   | 4.57m  | 3 bolts | 5 bolts |