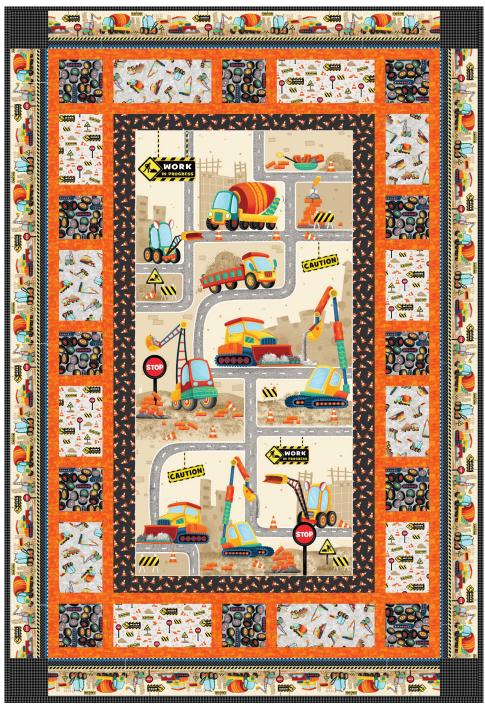

## **Construction Zone Quilt**

Designed by Lisa Swenson Ruble www.blankquilting.net

| Meters<br>0.61m       | 6 Kits                           | 12 Kits                                                          |  |
|-----------------------|----------------------------------|------------------------------------------------------------------|--|
| 0.61m                 |                                  | 12 13163                                                         |  |
|                       | 1 bolt                           | 1 bolt                                                           |  |
| 0.30m                 | 1 bolt                           | 1 bolt                                                           |  |
| 0.46m                 | 1 bolt                           | 1 bolt                                                           |  |
| 0.34m                 | 1 bolt                           | 1 bolt                                                           |  |
| 0.34m                 | 1 bolt                           | 1 bolt                                                           |  |
| 1.71m                 | 1 bolt                           | 2 bolts                                                          |  |
| 0.61m                 | 1 bolt                           | 1 bolt                                                           |  |
| 0.61m                 | 1 bolt                           | 1 bolt                                                           |  |
| Backing Fabric Option |                                  |                                                                  |  |
| 2.63m                 | 2 bolts                          | 3 bolts                                                          |  |
| 1                     | 0.34m<br>0.34m<br>1.71m<br>0.61m | 0.34m 1 bolt 0.34m 1 bolt 1.71m 1 bolt 0.61m 1 bolt 0.61m 1 bolt |  |

\* Indicates binding fabric.  $FQ = 18'' \times 22'' (0.45m \times 0.55m)$ 

All fabric quantities are based on 15yd bolts unless otherwise indicated.

3693-99\* Gingham Black

3694-44 **Road Signs** Cream

3696-99 Traffic Cones Black

3697-90 Trucks Gray

3698-99 Tires Black

3701-17 Border Stripe Light Blue

3188-33 Intermix Orange

3703P-99 Panel Black