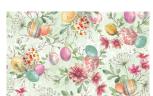

\* Indicates binding fabric.  $FQ = 18" \times 22" (0.45m \times 0.55m)$ 

All fabric quantities are based on 15yd bolts unless otherwise indicated.

3792-66 Plaid Green

3797-60 Flowers & Easter Eggs Lt. Green