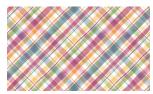

\* Indicates binding fabric.  $FQ = 18" \times 22" (0.45m \times 0.55m)$ 

All fabric quantities are based on 15yd bolts unless otherwise indicated.

3792-66 Plaid Green

3797-60 Flowers & Easter Eggs Lt. Green