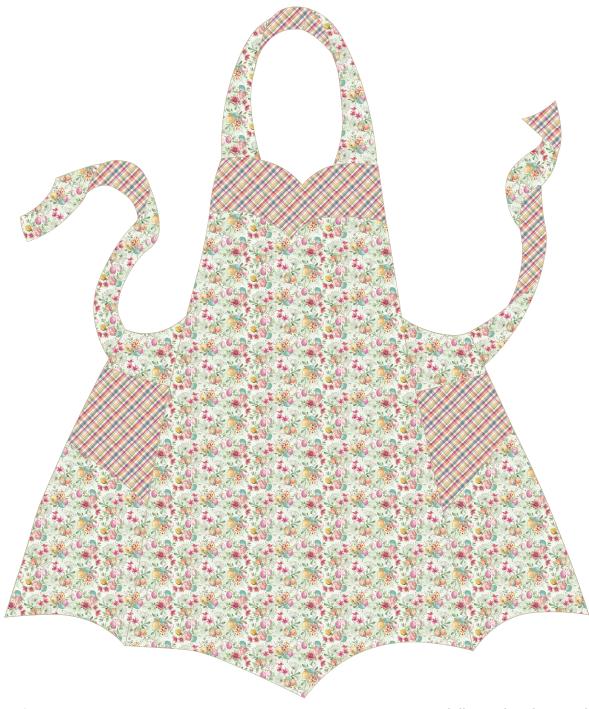

## Chatterbox Apron

Designed and sold by Mary Mulari Designs www.marymulari.com

| Chatterbox Apron<br>Ordering Guide |         |       |        |        |         |
|------------------------------------|---------|-------|--------|--------|---------|
| SKU                                |         | Yards | Meters | 6 Kits | 12 Kits |
|                                    | 3792-66 | 1 yd  | 0.91m  | 1 bolt | 1 bolt  |
|                                    | 3797-60 | 1 yd  | 0.91m  | 1 bolt | 1 bolt  |

\* Indicates binding fabric.  $FQ = 18" \times 22" (0.45m \times 0.55m)$ 

All fabric quantities are based on 15yd bolts unless otherwise indicated.

3792-66 Plaid Green

3797-60 Flowers & Easter Eggs Lt. Green