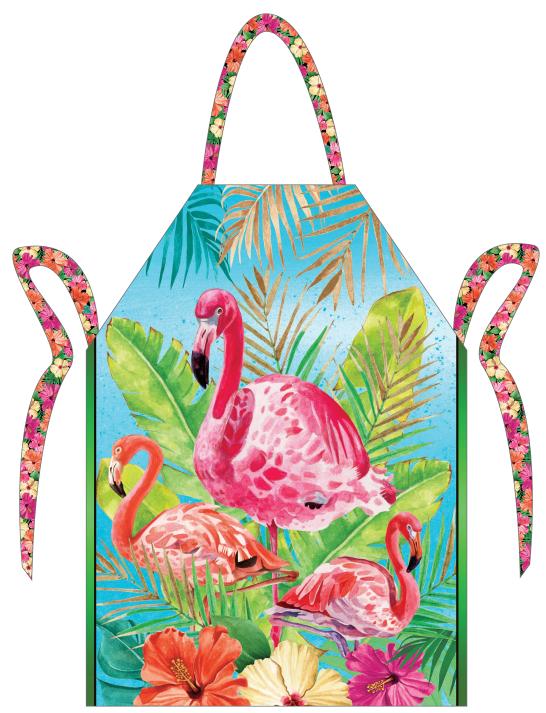

## **Apron Duet**

Designed and sold by Erin Underwood Quilts www.erinunderwoodquilts.com

| Apron Duet<br>Ordering Guide |          |         |        |        |         |
|------------------------------|----------|---------|--------|--------|---------|
| SKU                          |          | Yards   | Meters | 6 Kits | 12 Kits |
|                              | 3801-22  | 3/8 yds | 0.34m  | 1 bolt | 1 bolt  |
|                              | 3803-72  | 2/3 yds | 0.61m  | 1 bolt | 1 bolt  |
|                              | 3807P-72 | 2/3 yds | 0.61m  | 1 bolt | 1 bolt  |

\* Indicates binding fabric.  $FQ = 18" \times 22" (0.45m \times 0.55m)$ 

All fabric quantities are based on 15yd bolts unless otherwise indicated.

3801-22 Hibiscus Flowers Pink

3803-72 **Tropical Leaves** Aqua

3807P-72 Flamingo Panel Aqua