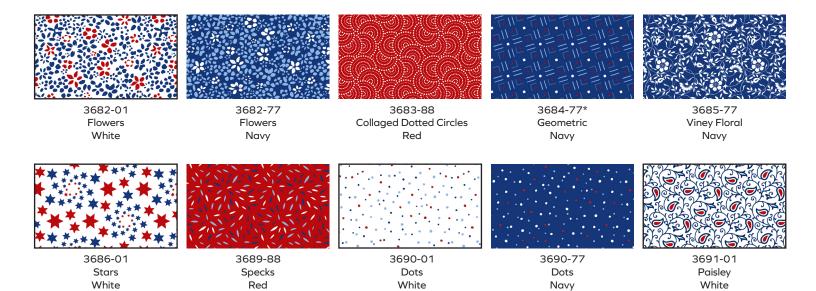

**Liberty** by Satin Moon Designs

Quilt size: 53" x 68" (1.35m x 1.73m)

Skill Level: Advanced Beginner

Equal Rights Quilt Designed and sold by Swirly Girls Design www.swirlygirlsdesign.com

| Equal Rights Quilt<br>Ordering Guide |           |        |         |         |
|--------------------------------------|-----------|--------|---------|---------|
| SKU                                  | Yards     | Meters | 6 Kits  | 12 Kits |
| 3682-01                              | 1/3 yds   | 0.30m  | 1 bolt  | 1 bolt  |
| 3682-77                              | 1/3 yds   | 0.30m  | 1 bolt  | 1 bolt  |
| 3683-88                              | 1/3 yds   | 0.30m  | 1 bolt  | 1 bolt  |
| 3684-77*                             | 5/8 yds   | 0.57m  | 1 bolt  | 1 bolt  |
| 3685-77                              | 1/3 yds   | 0.30m  | 1 bolt  | 1 bolt  |
| 3686-01                              | 1/3 yds   | 0.30m  | 1 bolt  | 1 bolt  |
| 3689-88                              | 1/3 yds   | 0.30m  | 1 bolt  | 1 bolt  |
| 3690-01                              | 2 yds     | 1.83m  | 1 bolt  | 2 bolts |
| 3690-77                              | 1/3 yds   | 0.30m  | 1 bolt  | 1 bolt  |
| 3691-01                              | 1/3 yds   | 0.30m  | 1 bolt  | 1 bolt  |
| Backing Fabric Option                |           |        |         |         |
| 3688-01                              | 3 1/2 yds | 3.20m  | 2 bolts | 3 bolts |
| * Indicates binding fabric.          |           |        |         |         |