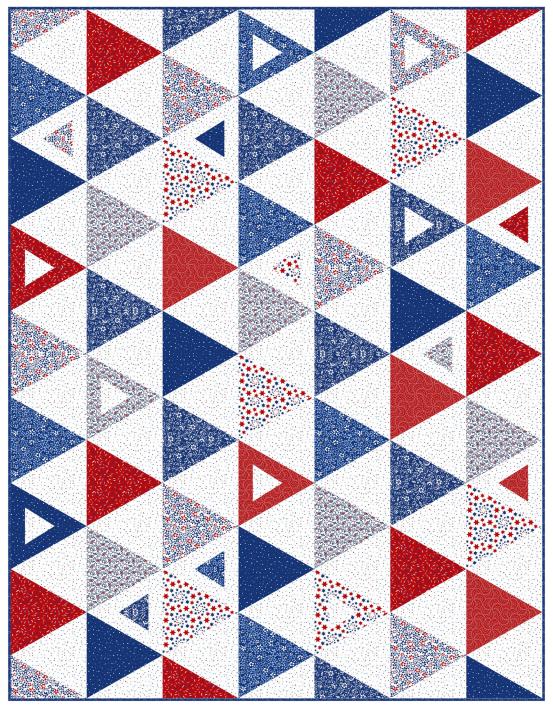

**Liberty** by Satin Moon Designs

Quilt size: 53" x 68" (1.35m x 1.73m)

Skill Level: Advanced Beginner

Equal Rights Quilt Designed and sold by Swirly Girls Design www.swirlygirlsdesign.com

| Equal Rights Quilt<br>Ordering Guide |           |        |         |         |
|--------------------------------------|-----------|--------|---------|---------|
| SKU                                  | Yards     | Meters | 6 Kits  | 12 Kits |
| 3682-01                              | 1/3 yds   | 0.30m  | 1 bolt  | 1 bolt  |
| 3682-77                              | 1/3 yds   | 0.30m  | 1 bolt  | 1 bolt  |
| 3683-88                              | 1/3 yds   | 0.30m  | 1 bolt  | 1 bolt  |
| 3684-77*                             | 5/8 yds   | 0.57m  | 1 bolt  | 1 bolt  |
| 3685-77                              | 1/3 yds   | 0.30m  | 1 bolt  | 1 bolt  |
| 3686-01                              | 1/3 yds   | 0.30m  | 1 bolt  | 1 bolt  |
| 3689-88                              | 1/3 yds   | 0.30m  | 1 bolt  | 1 bolt  |
| 3690-01                              | 2 yds     | 1.83m  | 1 bolt  | 2 bolts |
| 3690-77                              | 1/3 yds   | 0.30m  | 1 bolt  | 1 bolt  |
| 3691-01                              | 1/3 yds   | 0.30m  | 1 bolt  | 1 bolt  |
| Backing Fabric Option                |           |        |         |         |
| 3688-01                              | 3 1/2 yds | 3.20m  | 2 bolts | 3 bolts |
| * Indicates binding fabric.          |           |        |         |         |