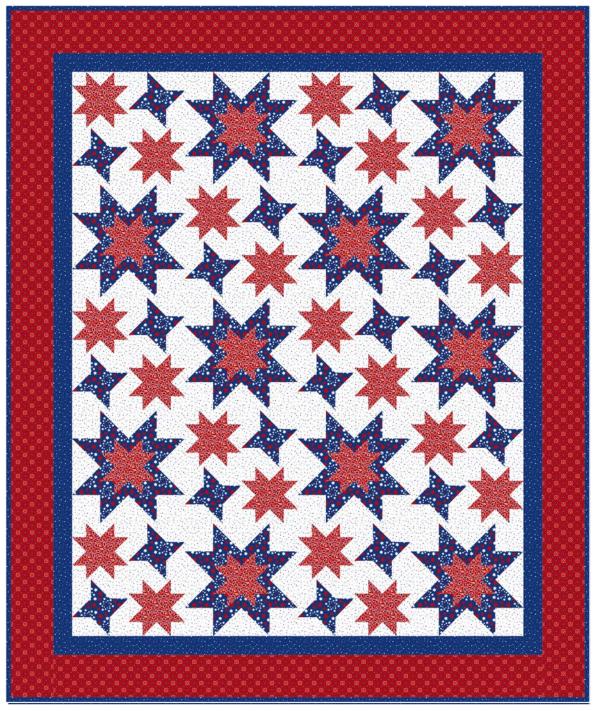

Liberty by Satin Moon Designs

Quilt size: 61" X 73" (1.29m x 1.85m)

Skill Level: Advanced Beginner

Jumping Stars Quilt Designed by Kris Holderness www.black-cat-creations.com

| Jumping Stars Quilt<br>Ordering Guide                                                                                                      |          |           |        |         |         |
|--------------------------------------------------------------------------------------------------------------------------------------------|----------|-----------|--------|---------|---------|
| SKU                                                                                                                                        |          | Yards     | Meters | 6 Kits  | 12 Kits |
|                                                                                                                                            | 3686-77  | 1 1/4 yds | 1.14m  | 1 bolt  | 2 bolts |
|                                                                                                                                            | 3688-88  | 1 1/8 yds | 1.03m  | 1 bolt  | 1 bolt  |
|                                                                                                                                            | 3690-01  | 2 yds     | 1.83m  | 1 bolt  | 2 bolts |
|                                                                                                                                            | 3690-77* | 1 yd      | 0.91m  | 1 bolt  | 1 bolt  |
|                                                                                                                                            | 3691-88  | 7/8 yds   | 0.80m  | 1 bolt  | 1 bolt  |
| Backing Fabric Option                                                                                                                      |          |           |        |         |         |
| 3682-01                                                                                                                                    |          | 3 1/3 yds | 3.05m  | 2 bolts | 3 bolts |
| * Indicates binding fabric.<br>FQ = 18″ x 22″ (0.45m x 0.55m)<br>All fabric quantities are based on 15yd bolts unless otherwise indicated. |          |           |        |         |         |