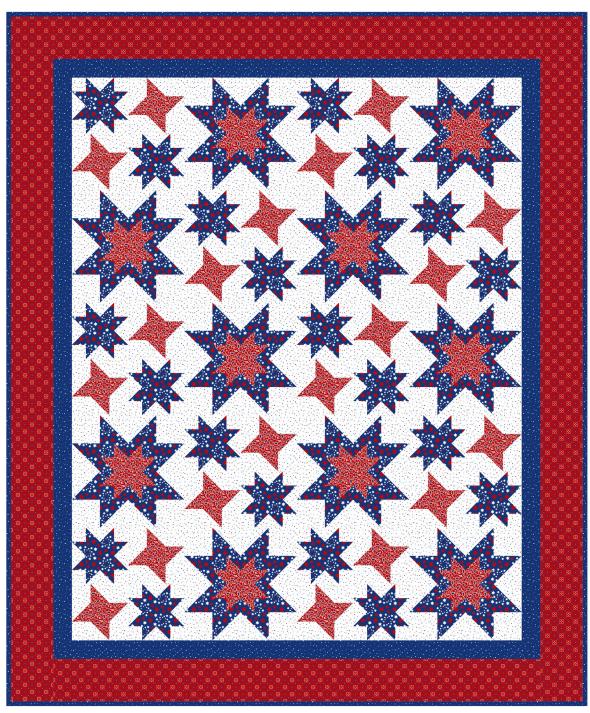

## by Satin Moon Designs

Quilt size: 51" X 73" (1.29m x 1.85m)

Skill Level: Advanced Beginner

Jumping Stars Quilt

Designed by Kris Holderness www.black-cat-creations.com

| Jumping Stars Quilt<br>Ordering Guide |          |           |        |         |         |
|---------------------------------------|----------|-----------|--------|---------|---------|
| SKU                                   |          | Yards     | Meters | 6 Kits  | 12 Kits |
|                                       | 3686-77  | 1 1/4 yds | 1.14m  | 1 bolt  | 2 bolts |
|                                       | 3688-88  | 1 1/8 yds | 1.03m  | 1 bolt  | 1 bolt  |
|                                       | 3690-01  | 2 yds     | 1.83m  | 1 bolt  | 2 bolts |
|                                       | 3690-77* | 1 yd      | 0.91m  | 1 bolt  | 1 bolt  |
|                                       | 3691-88  | 7/8 yds   | 0.80m  | 1 bolt  | 1 bolt  |
| Backing Fabric Option                 |          |           |        |         |         |
| 3682-01                               |          | 3 1/3 yds | 3.05m  | 2 bolts | 3 bolts |