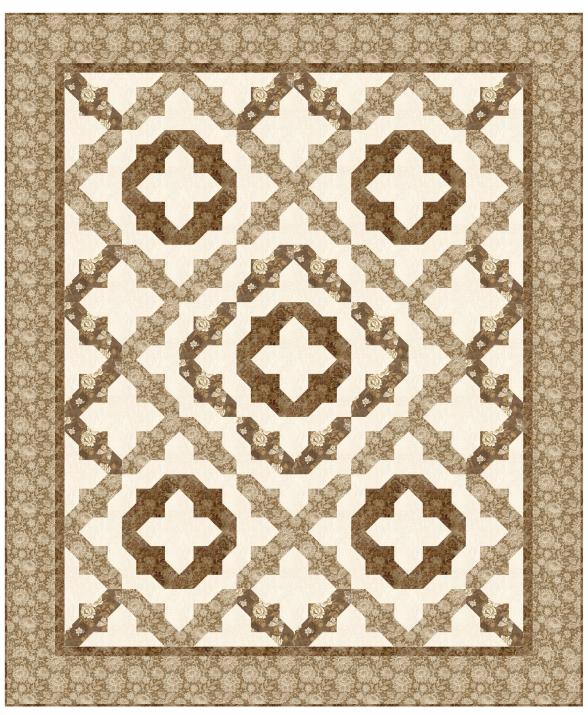

## Modern Lace

by Satin Moon Designs

Quilt size: 60" x 72" (1.52m x 1.83m)

Skill Level: Advanced Beginner

## Lacy Parquet Quilt

Designed and sold by Tiffany Hayes of Needle in a Hayes Stack www.NeedleinaHayesStack.biz

| Lacy Parquet Quilt<br>Ordering Guide |                        |           |        |         |         |
|--------------------------------------|------------------------|-----------|--------|---------|---------|
| SKU                                  |                        | Yards     | Meters | 6 Kits  | 12 Kits |
|                                      | 3708-39*               | 1 1/2 yds | 1.37m  | 1 bolt  | 2 bolts |
|                                      | 3709-32                | 2 1/4 yds | 2.06m  | 1 bolt  | 2 bolts |
|                                      | 3713-39                | 1 yd      | 0.91m  | 1 bolt  | 1 bolt  |
|                                      | 1178-41 (10-yard bolt) | 2 yds     | 1.83m  | 1 bolt  | 2 bolts |
| Backing Fabric Option                |                        |           |        |         |         |
| 3705-32                              |                        | 4 1/2 yds | 4.11m  | 2 bolts | 4 bolts |

3708-39\* Damask Cocoa

3709-32 Large Floral Lace Latte

3713-39 Flower with Butterfly Cocoa

1178-41 Chameleon Ivory

<sup>\*</sup> Indicates binding fabric.  $FQ = 18'' \times 22'' (0.45m \times 0.55m)$ 

All fabric quantities are based on 15yd bolts unless otherwise indicated.