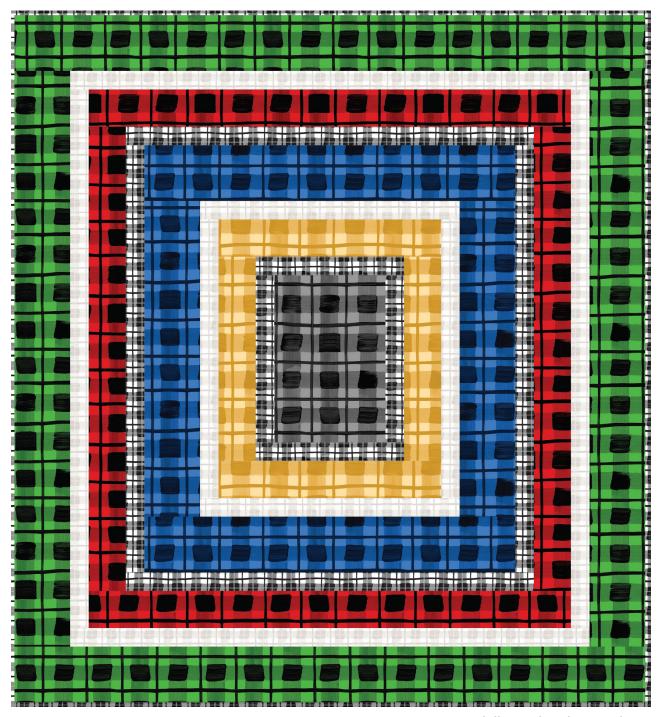

## Around the Block Quilt

Designed by Lisa Swenson Ruble www. blankquilting.net

| Around the Block Quilt<br>Ordering Guide |          |           |        |         |         |
|------------------------------------------|----------|-----------|--------|---------|---------|
| SKU                                      |          | Yards     | Meters | 6 Kits  | 12 Kits |
|                                          | 3821-44  | 5/8 yds   | 0.57m  | 1 bolt  | 1 bolt  |
|                                          | 3821-66  | 2 yds     | 1.83m  | 1 bolt  | 2 bolts |
|                                          | 3821-77  | 7/8 yds   | 0.80m  | 1 bolt  | 1 bolt  |
|                                          | 3821-88  | 1 1/2 yds | 1.37m  | 1 bolt  | 2 bolts |
|                                          | 3821-95  | FQ        | 0.23m  | 1 bolt  | 1 bolt  |
|                                          | 3822-01* | 1 1/3 yds | 1.22m  | 1 bolt  | 2 bolts |
|                                          | 3822-90  | 1 yd      | 0.91m  | 1 bolt  | 1 bolt  |
| Backing Fabric Option                    |          |           |        |         |         |
| 3822-77                                  |          | 4 1/4 yds | 3.89m  | 2 bolts | 4 bolts |

<sup>\*</sup> Indicates binding fabric.

 $FQ = 18" \times 22" (0.45m \times 0.55m)$ 

All fabric quantities are based on 15yd bolts unless otherwise indicated.

Small Plaid

Lt. Gray

Small Plaid

Black/White