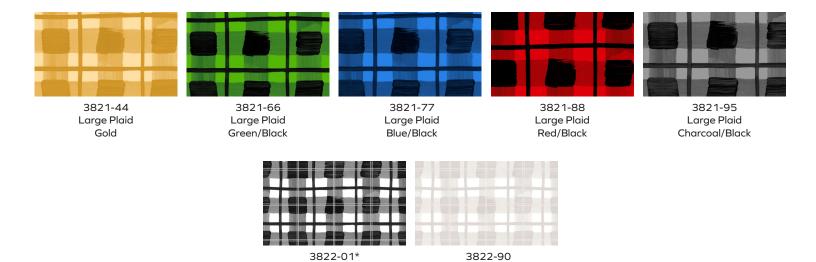

## Around the Block Quilt

Designed by Lisa Swenson Ruble www. blankquilting.net

| Around the Block Quilt<br>Ordering Guide |          |           |        |         |         |
|------------------------------------------|----------|-----------|--------|---------|---------|
| SKU                                      |          | Yards     | Meters | 6 Kits  | 12 Kits |
|                                          | 3821-44  | 5/8 yds   | 0.57m  | 1 bolt  | 1 bolt  |
|                                          | 3821-66  | 2 yds     | 1.83m  | 1 bolt  | 2 bolts |
|                                          | 3821-77  | 7/8 yds   | 0.80m  | 1 bolt  | 1 bolt  |
|                                          | 3821-88  | 1 1/2 yds | 1.37m  | 1 bolt  | 2 bolts |
|                                          | 3821-95  | FQ        | 0.23m  | 1 bolt  | 1 bolt  |
|                                          | 3822-01* | 1 1/3 yds | 1.22m  | 1 bolt  | 2 bolts |
|                                          | 3822-90  | 1 yd      | 0.91m  | 1 bolt  | 1 bolt  |
| Backing Fabric Option                    |          |           |        |         |         |
| 3822-77                                  |          | 4 1/4 yds | 3.89m  | 2 bolts | 4 bolts |

<sup>\*</sup> Indicates binding fabric.

 $FQ = 18" \times 22" (0.45m \times 0.55m)$ 

All fabric quantities are based on 15yd bolts unless otherwise indicated.

Small Plaid

Lt. Gray

Small Plaid

Black/White