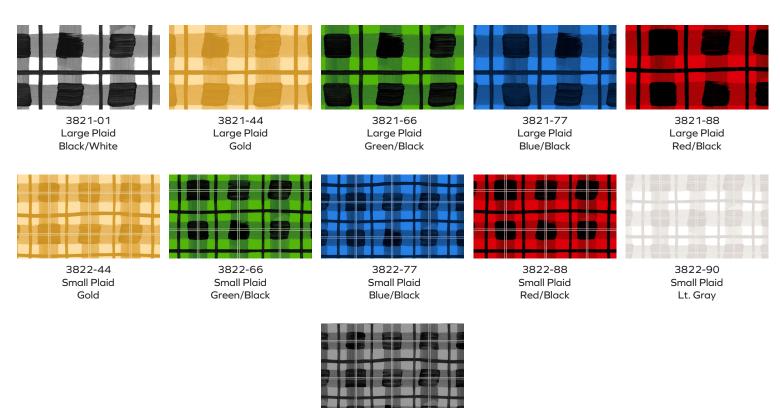

## Plaid Cabin Quilt

Designed by Lisa Swenson Ruble www.blankquilting.net

| Plaid Cabin Quilt<br>Ordering Guide |          |           |        |         |         |
|-------------------------------------|----------|-----------|--------|---------|---------|
| SKU                                 |          | Yards     | Meters | 6 Kits  | 12 Kits |
|                                     | 3821-01  | 1 5/8 yds | 1.49m  | 1 bolt  | 2 bolts |
|                                     | 3821-44  | 1/2 yds   | 0.46m  | 1 bolt  | 1 bolt  |
|                                     | 3821-66  | 1/2 yds   | 0.46m  | 1 bolt  | 1 bolt  |
|                                     | 3821-77  | 1/2 yds   | 0.46m  | 1 bolt  | 1 bolt  |
|                                     | 3821-88  | 1/2 yds   | 0.46m  | 1 bolt  | 1 bolt  |
|                                     | 3822-44  | 5/8 yds   | 0.57m  | 1 bolt  | 1 bolt  |
|                                     | 3822-66  | 5/8 yds   | 0.57m  | 1 bolt  | 1 bolt  |
|                                     | 3822-77  | 5/8 yds   | 0.57m  | 1 bolt  | 1 bolt  |
|                                     | 3822-88  | 5/8 yds   | 0.57m  | 1 bolt  | 1 bolt  |
|                                     | 3822-90  | 1 1/4 yds | 1.14m  | 1 bolt  | 2 bolts |
|                                     | 3822-95* | 7/8 yds   | 0.80m  | 1 bolt  | 1 bolt  |
| Backing Fabric Option               |          |           |        |         |         |
| 3821-01                             |          | 4 1/2 yds | 4.11m  | 2 bolts | 4 bolts |

<sup>\*</sup> Indicates binding fabric. FQ = 18" x 22" (0.45m x 0.55m)

All fabric quantities are based on 15yd bolts unless otherwise indicated.

3822-95\* Small Plaid Charcoal/Black