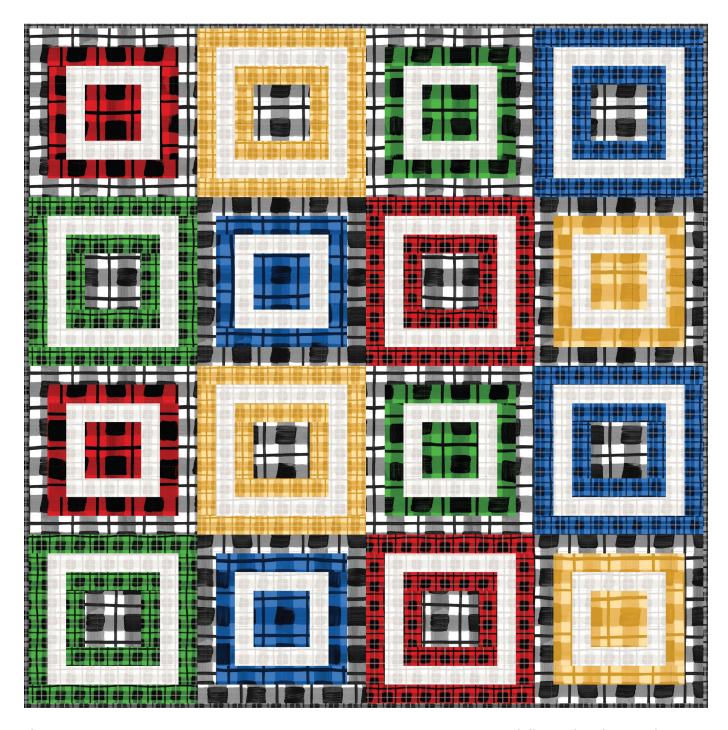

## Plaid Cabin Quilt

Designed by Lisa Swenson Ruble www.blankquilting.net

| Plaid Cabin Quilt<br>Ordering Guide |          |           |        |         |         |
|-------------------------------------|----------|-----------|--------|---------|---------|
| SKU                                 |          | Yards     | Meters | 6 Kits  | 12 Kits |
|                                     | 3821-01  | 1 5/8 yds | 1.49m  | 1 bolt  | 2 bolts |
|                                     | 3821-44  | 1/2 yds   | 0.46m  | 1 bolt  | 1 bolt  |
|                                     | 3821-66  | 1/2 yds   | 0.46m  | 1 bolt  | 1 bolt  |
|                                     | 3821-77  | 1/2 yds   | 0.46m  | 1 bolt  | 1 bolt  |
|                                     | 3821-88  | 1/2 yds   | 0.46m  | 1 bolt  | 1 bolt  |
|                                     | 3822-44  | 5/8 yds   | 0.57m  | 1 bolt  | 1 bolt  |
|                                     | 3822-66  | 5/8 yds   | 0.57m  | 1 bolt  | 1 bolt  |
|                                     | 3822-77  | 5/8 yds   | 0.57m  | 1 bolt  | 1 bolt  |
|                                     | 3822-88  | 5/8 yds   | 0.57m  | 1 bolt  | 1 bolt  |
|                                     | 3822-90  | 1 1/4 yds | 1.14m  | 1 bolt  | 2 bolts |
|                                     | 3822-95* | 7/8 yds   | 0.80m  | 1 bolt  | 1 bolt  |
| Backing Fabric Option               |          |           |        |         |         |
| 3821-01                             |          | 4 1/2 yds | 4.11m  | 2 bolts | 4 bolts |