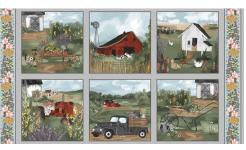

## Farm Stars Quilt

Designed and sold by Sue Harvey and Sandy Boobar of Pine Tree Country Quilts www.pinetreecountryquilts.com

| Farm Stars Quilt<br>Ordering Guide |           |        |         |         |
|------------------------------------|-----------|--------|---------|---------|
| SKU                                | Yards     | Meters | 6 Kits  | 12 Kits |
| 3740-62                            | 1 1/8 yds | 1.03m  | 1 bolt  | 1 bolt  |
| 3741-66                            | 2/3 yds   | 0.61m  | 1 bolt  | 1 bolt  |
| 3747-11                            | 1 1/2 yds | 1.37m  | 1 bolt  | 2 bolts |
| 3749-66                            | 1/2 yds   | 0.46m  | 1 bolt  | 1 bolt  |
| 3750-67                            | 1/2 yds   | 0.46m  | 1 bolt  | 1 bolt  |
| 3750-88*                           | 1 yd      | 0.91m  | 1 bolt  | 1 bolt  |
| 3751-88                            | 7/8 yds   | 0.80m  | 1 bolt  | 1 bolt  |
| 3955-Jet Black                     | 1 1/4 yds | 1.14m  | 1 bolt  | 2 bolts |
| Backing Fabric Option              |           |        |         |         |
| 3745-90                            | 3 3/4 yds | 3.43m  | 2 bolts | 4 bolts |

3750-67 Windmills Dk. Teal

3750-88\* Windmills Red

3751-88 Cows, goats, chickens Red

3955-Jet Black **Eclipse Basics** Jet Black

3741-66 Farm Blocks Green