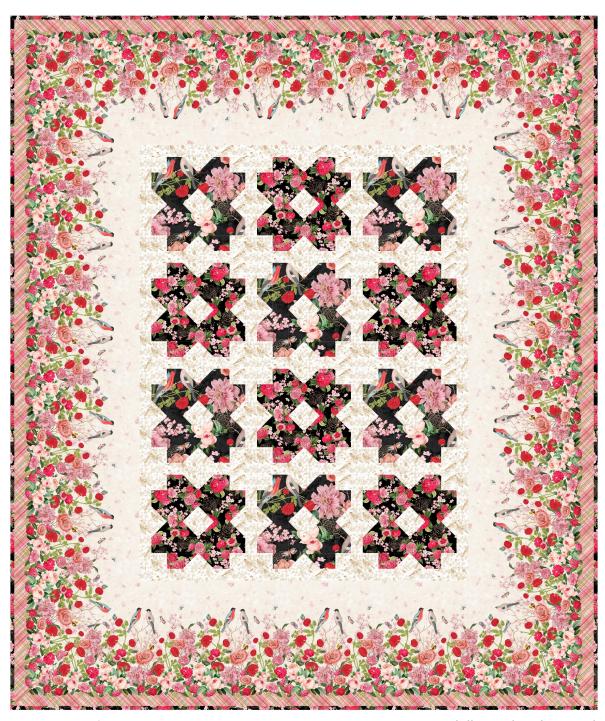

## Romance

by Catriona

Quilt size: 74" x 87 1/2" (1.88m x 2.22m)

Skill Level: Advanced Beginner

## Romantic Blooms Quilt

Designed and sold by Tiffany Hayes of Needle in a Hayes Stack www.NeedleinaHayesStack.biz

| Romantic Blooms Quilt<br>Ordering Guide |          |                                   |        |         |         |
|-----------------------------------------|----------|-----------------------------------|--------|---------|---------|
| SKU                                     |          | Yards                             | Meters | 6 Kits  | 12 Kits |
|                                         | 3765-44  | 1 7/8 yds                         | 1.71m  | 1 bolt  | 2 bolts |
|                                         | 3767-99* | 1 5/8 yds                         | 1.49m  | 1 bolt  | 2 bolts |
|                                         | 3769-99  | 1 yd                              | 0.91m  | 1 bolt  | 1 bolt  |
|                                         | 3773-42  | 4 <sup>3</sup> / <sub>4</sub> yds | 4.34m  | 2 bolts | 4 bolts |
| Backing Fabric Option                   |          |                                   |        |         |         |
| 3766-42                                 |          | 5 ½ yds                           | 5.03m  | 3 bolts | 5 bolts |