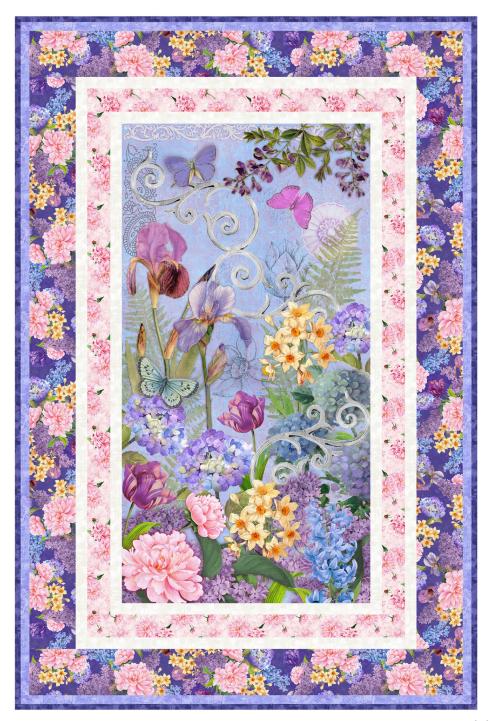

## Secret Garden

by Lisabelle Studio

Quilt size: 40" x 60" (1.02m x 1.52m)

Skill Level: Beginner

Designed by Denise Russell of Pieced Brain www.blankquilting.net

| Belvedere Wall Hanging<br>Ordering Guide |       |           |        |         |         |
|------------------------------------------|-------|-----------|--------|---------|---------|
| SKU                                      |       | Yards     | Meters | 6 Kits  | 12 Kits |
| 3812                                     | 2-51  | 1/4 yds   | 0.23m  | 1 bolt  | 1 bolt  |
| 3817                                     | 7-22  | 3/8 yds   | 0.34m  | 1 bolt  | 1 bolt  |
| 3818                                     | 8-56  | 3/4 yds   | 0.69m  | 1 bolt  | 1 bolt  |
| 3819                                     | 9P-56 | 2/3 yds   | 0.61m  | 1 bolt  | 1 bolt  |
| 9570                                     | 0-55* | 1/2 yds   | 0.46m  | 1 bolt  | 1 bolt  |
| 9570                                     | 0-09  | 3/8 yds   | 0.34m  | 1 bolt  | 1 bolt  |
| Backing Fabric Option                    |       |           |        |         |         |
| 3814-11                                  |       | 2 3/4 yds | 2.51m  | 2 bolts | 3 bolts |

3819P-56 Panel Hyacinth