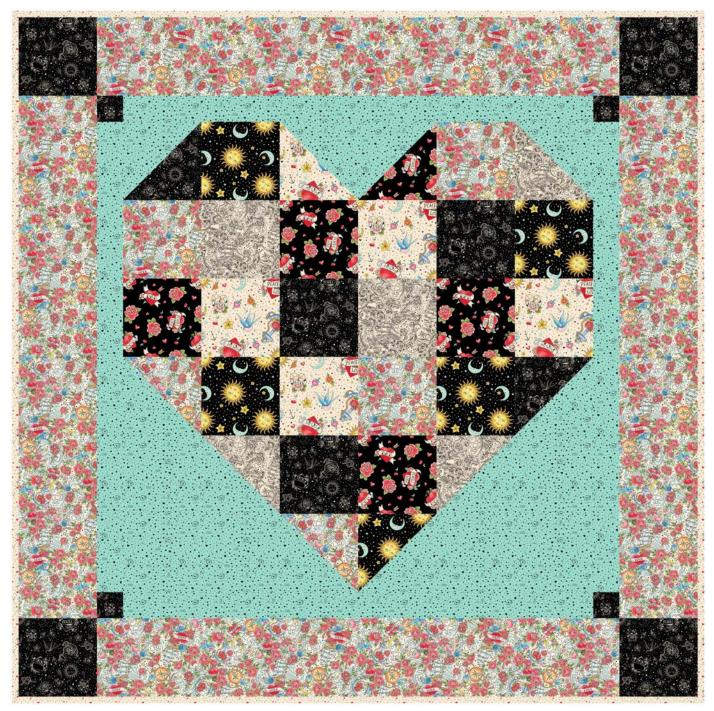

## **Ink Chronicles**

by Urban Daisies

Quilt size: 52" x 52" (1.32m x 1.32m)

Skill Level: Beginner

Heartbeat Quilt Designed by Tricia Lynn Maloney for Villa Rosa Designs www.villarosadesigns.com

| Heartbeat Quilt<br>Ordering Guide |          |           |        |        |         |
|-----------------------------------|----------|-----------|--------|--------|---------|
| SKU                               |          | Yards     | Meters | 6 Kits | 12 Kits |
| 10                                | 4445-41  | 1/4 yds   | 0.23m  | 1 bolt | 1 bolt  |
|                                   | 4446-99  | 1/4 yds   | 0.23m  | 1 bolt | 1 bolt  |
| 0,<br>,                           | 4447-99  | 1/2 yds   | 0.46m  | 1 bolt | 1 bolt  |
|                                   | 4448-41  | 1 1/8 yds | 1.03m  | 1 bolt | 1 bolt  |
|                                   | 4449-41  | 1/4 yds   | 0.23m  | 1 bolt | 1 bolt  |
| 0                                 | 4450-41* | 1/2 yds   | 0.46m  | 1 bolt | 1 bolt  |
| 1<br>1<br>1                       | 4450-67  | 1 yd      | 0.91m  | 1 bolt | 1 bolt  |
| ິ ± ເ<br>ວ                        | 4451-99  | 1/4 yds   | 0.23m  | 1 bolt | 1 bolt  |
| Backing Fabric Option             |          |           |        |        |         |