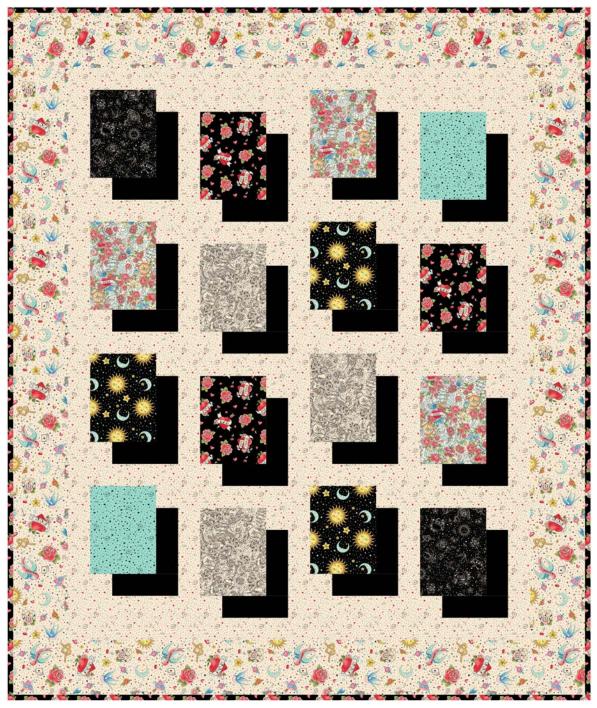

## **Ink Chronicles**

by Urban Daisies

Quilt size: 52" x 62" (1.32m x 1.57m)

Skill Level: Advanced Beginner

Jolie Quilt Designed by Villa Rosa Designs www.villarosadesigns.com

| Jolie Quilt<br>Ordering Guide |              |        |        |         |  |  |  |
|-------------------------------|--------------|--------|--------|---------|--|--|--|
| SKU                           | Yards        | Meters | 6 Kits | 12 Kits |  |  |  |
| 4445-41                       | 1 yd         | 0.91m  | 1 bolt | 1 bolt  |  |  |  |
| 4446-99*                      | F8 + 1/2 yds | 0.57m  | 1 bolt | 1 bolt  |  |  |  |
| 4447-99                       | F8           | 0.11m  | 1 bolt | 1 bolt  |  |  |  |
| 4448-41                       | F8           | 0.11m  | 1 bolt | 1 bolt  |  |  |  |
| 4449-41                       | F8           | 0.11m  | 1 bolt | 1 bolt  |  |  |  |
| 9 4450-41                     | 1 1/4 yds    | 1.14m  | 1 bolt | 2 bolts |  |  |  |
| 4450-67                       | F8           | 0.11m  | 1 bolt | 1 bolt  |  |  |  |
| 4451-99                       | F8           | 0.11m  | 1 bolt | 1 bolt  |  |  |  |
| 3955-Jet Black                | 1/2 yds      | 0.46m  | 1 bolt | 1 bolt  |  |  |  |