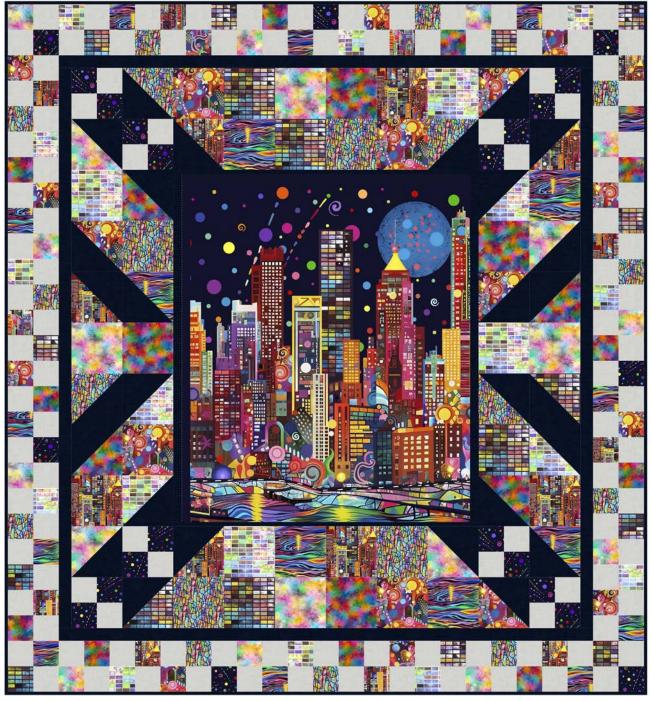

## Metro Mirage

by Ray Heere

Quilt size: 75" x 81" (1.90m x 2.06m)

Skill Level: Advanced Beginner

Panel Blast Quilt Designed by Swirly Girls Design www. swirlygirlsdesign.com

## Panel Blast Quilt Ordering Guide

| U                    | Yards     | Meters | 6 Kits | 12 Kits |
|----------------------|-----------|--------|--------|---------|
| 4148-99              | 1/2 yds   | 0.46m  | 1 bolt | 1 bolt  |
| 4149-44              | 1/2 yds   | 0.46m  | 1 bolt | 1 bolt  |
| 4150-90              | 1/2 yds   | 0.46m  | 1 bolt | 1 bolt  |
| 4150-99              | 1/2 yds   | 0.46m  | 1 bolt | 1 bolt  |
| 4151-88              | 1/2 yds   | 0.46m  | 1 bolt | 1 bolt  |
| 4152-70              | 1/2 yds   | 0.46m  | 1 bolt | 1 bolt  |
| 4153-44              | 1/2 yds   | 0.46m  | 1 bolt | 1 bolt  |
| 4153-88              | 1/2 yds   | 0.46m  | 1 bolt | 1 bolt  |
| 4154-33              | 1/2 yds   | 0.46m  | 1 bolt | 1 bolt  |
| 4155P-99 (10yd bolt) | 1 yd yds  | 0.91m  | 1 bolt | 2 bolts |
| 4509-602*            | 2 1/4 yds | 2.06m  | 1 bolt | 2 bolts |
| 4509-105             | 1 1/4 yds | 1.14m  | 1 bolt | 2 bolts |

4153-44

10.00

\* Indicates binding fabric. FQ = 18" x 22" (0.45m x 0.55m)

All fabric quantities are based on 15yd bolts unless otherwise indicated.

5 yds

4148-99 Dots Black

4150-99 Window Blocks Black

4151-88 City Skyscrapers Red

4.57m

4150-90 Window Blocks Gray

3 bolts

5 bolts

4152-70 Crackle Glass Lt. Blue

4155P-99 City Skyline Panel Black

4153-44 Color Splash Yellow

4153-88 Color Splash Red

4154-33 Mixed Shape Patterns Orange

Dark Blue

4509-105 Melange Ice

Fabric requirements for Melange 4509-602 include coping strips required to bring panel up to size.

Blank Quilting Corporation

49 West 37th Street - New York, NY 10018 - Tel: 800-294-9495 - Fax: 212-679-4578 - www.blankquilting.net