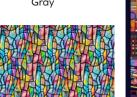

4.57m

4150-90 Window Blocks Gray

3 bolts

5 bolts

4152-70 Crackle Glass Lt. Blue

4155P-99 City Skyline Panel Black

4153-44 Color Splash Yellow

4153-88 Color Splash Red