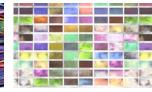

4153-44

10.00

\* Indicates binding fabric. FQ = 18" x 22" (0.45m x 0.55m)

All fabric quantities are based on 15yd bolts unless otherwise indicated.

5 yds

4148-99 Dots Black

4150-99 Window Blocks Black

4151-88 City Skyscrapers Red

4.57m

4150-90 Window Blocks Gray

3 bolts

5 bolts

4152-70 Crackle Glass Lt. Blue

4155P-99 City Skyline Panel Black

4153-44 Color Splash Yellow

4153-88 Color Splash Red