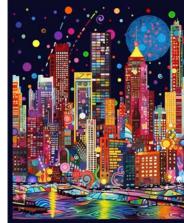

4.57m

4150-90 Window Blocks Gray

3 bolts

5 bolts

4152-70 Crackle Glass Lt. Blue

4155P-99 City Skyline Panel Black

4153-44 Color Splash Yellow

4153-88 Color Splash Red