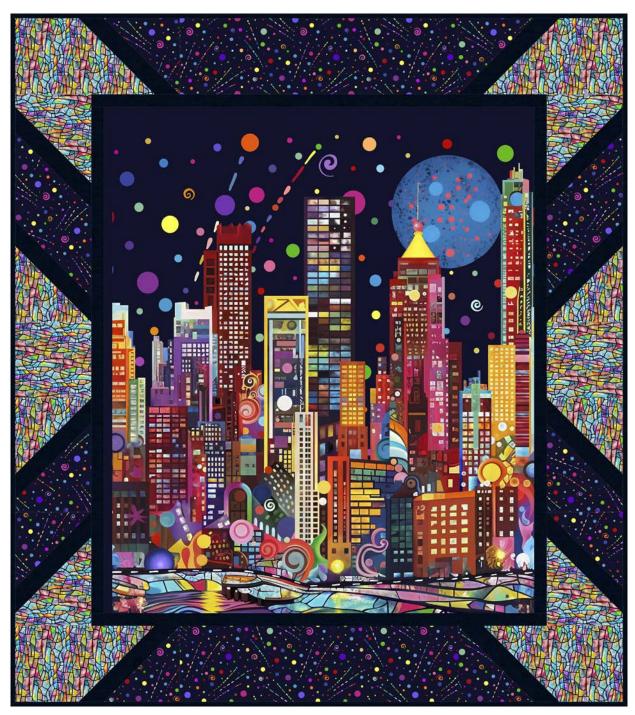

## Metro Mirage

by Ray Heere

Quilt size: 48" x 54" (1.22m x 1.37m)

Skill Level:

## Panel Pop Quilt

Designed by Swirly Girls Design www. swirlygirlsdesign.com

| Panel Pop Quilt<br>Ordering Guide |                      |           |        |         |         |
|-----------------------------------|----------------------|-----------|--------|---------|---------|
| SKU                               |                      | Yards     | Meters | 6 Kits  | 12 Kits |
| 9                                 | 4148-99              | 5/8 yds   | 0.57m  | 1 bolt  | 1 bolt  |
|                                   | 4152-70              | 3/4 yds   | 0.69m  | 1 bolt  | 1 bolt  |
|                                   | 4155P-99 (10yd bolt) | 1 yd      | 0.91m  | 1 bolt  | 2 bolts |
|                                   | 4509-602*            | 1 1/8 yds | 1.03m  | 1 bolt  | 1 bolt  |
| Backing Fabric Option             |                      |           |        |         |         |
| 4149-44                           |                      | 3 1/2 yds | 3.20   | 2 bolts | 3 bolts |