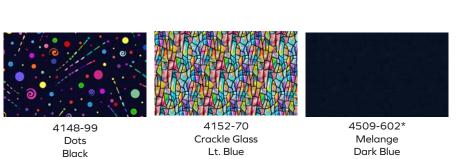

## Panel Pop Quilt

Designed by Swirly Girls Design www. swirlygirlsdesign.com

| Panel Pop Quilt<br>Ordering Guide |                      |           |        |         |         |
|-----------------------------------|----------------------|-----------|--------|---------|---------|
| SKU                               |                      | Yards     | Meters | 6 Kits  | 12 Kits |
| 9                                 | 4148-99              | 5/8 yds   | 0.57m  | 1 bolt  | 1 bolt  |
|                                   | 4152-70              | 3/4 yds   | 0.69m  | 1 bolt  | 1 bolt  |
|                                   | 4155P-99 (10yd bolt) | 1 yd      | 0.91m  | 1 bolt  | 2 bolts |
|                                   | 4509-602*            | 1 1/8 yds | 1.03m  | 1 bolt  | 1 bolt  |
| Backing Fabric Option             |                      |           |        |         |         |
| 4149-44                           |                      | 3 1/2 yds | 3.20   | 2 bolts | 3 bolts |

<sup>\*</sup> Indicates binding fabric.

FQ = 18" x 22" (0.45m x 0.55m)

All fabric quantities are based on 15yd bolts unless otherwise indicated.

4155P-99 City Skyline Panel Black

Fabric requirements for Melange 4509-602 include coping strips required to bring panel up to size.