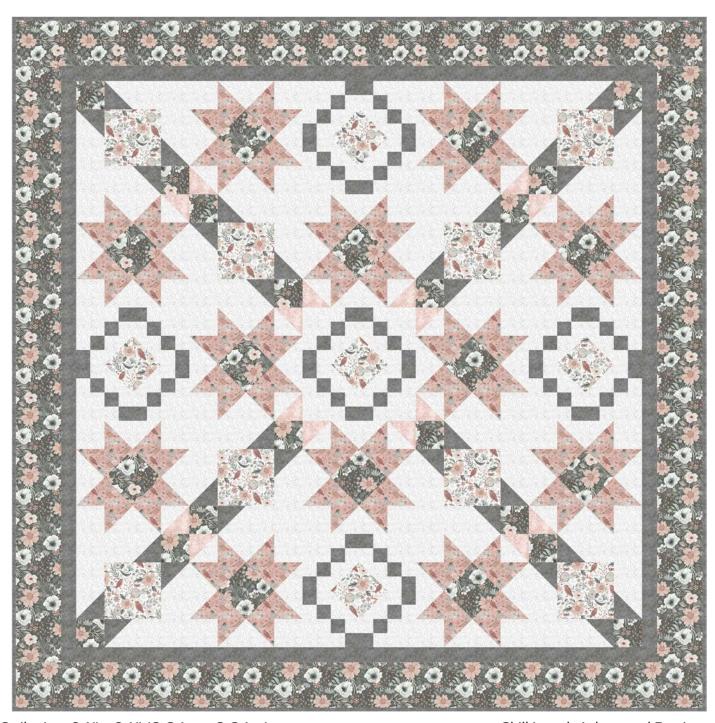

## Petals & Pewter

by Danielle Hartgers

Quilt size: 91" x 91" (2.31m x 2.31m)

Skill Level: Advanced Beginner

## **Crossed Stars Quilt**

Designed by Bound To Be Quilting www. boundtobequilting.com