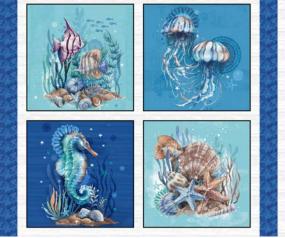

bolt | 2 bolts |
| 4557-67              | 3/4 yds   | 0.69m  | 1 bolt | 1 bolt  |
| 4560-70              | 5/8 yds   | 0.57m  | 1 bolt | 1 bolt  |
| 4561-72              | 3/4 yds   | 0.69m  | 1 bolt | 1 bolt  |
| 4564B-67 (10yd bolt) | 1 yd      | 0.91m  | 1 bolt | 2 bolts |

4.11m

**Backing Fabric Option** 

|         | 1477 (108-270-4) (10 |
|---------|----------------------|
| 4559-75 | 4 1/2 yds            |
|         |                      |

\* Indicates binding fabric.

FQ = 18" x 22" (0.45m x 0.55m)

All fabric quantities are based on 15yd bolts unless otherwise indicated.



4554-67 Tiny Fish Silhouette Aqua



4555-77 Seahorses Navy



2 bolts

4556-77\* Tonal Starfish Navy



4 bolts

4557-67 Starfish Aqua



4560-70 Underwater Scene Lt. Blue



4561-72 Jelly Fish Med. Blue



4564B-67 Pillow Panel Aqua