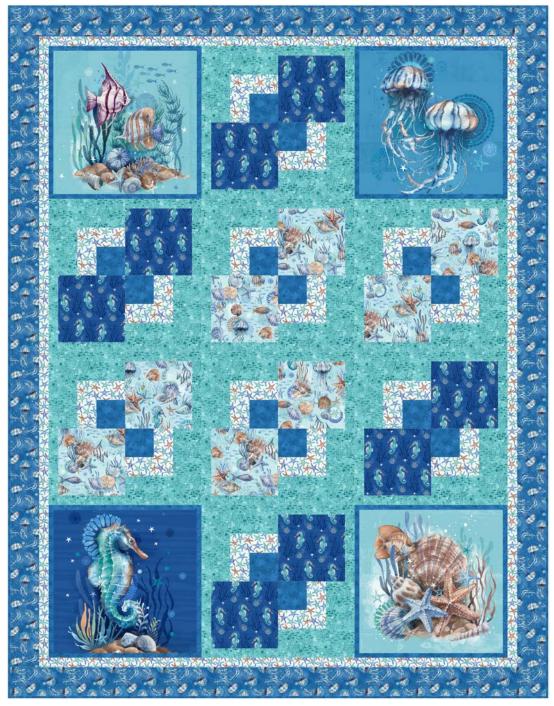

Seatopia

by Danielle Hartgers

Quilt size: 56" x 72" (1.42m x 1.83m)

Skill Level: Advanced Beginner

Underwater Communities Quilt Designed by Sue Harvey and Sandy Boobar of Pine Tree Country Quilts www.pinetreecountryquilts.com