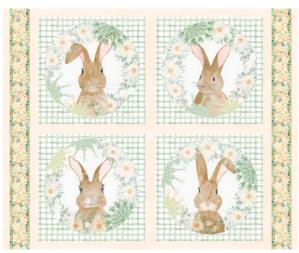

## **Bunnies & Baskets Quilt**

Designed by Lisa Swenson Ruble www. blankquilting.net

4509-401 Melange Basic Rose

4509-801 Melange Basic Celadon

4496B-60 Pillow Blocks Light Green