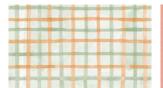

4488-01 Leaf Lattice with Bunnies White

4.23m

2 bolts

4491-01 Painted Eggs White

4 bolts

4492-60 Tossed Carrots Light Green

4494-60 Tossed Leaves Light Green

4495-60\* Plaid Watercolor Light Green