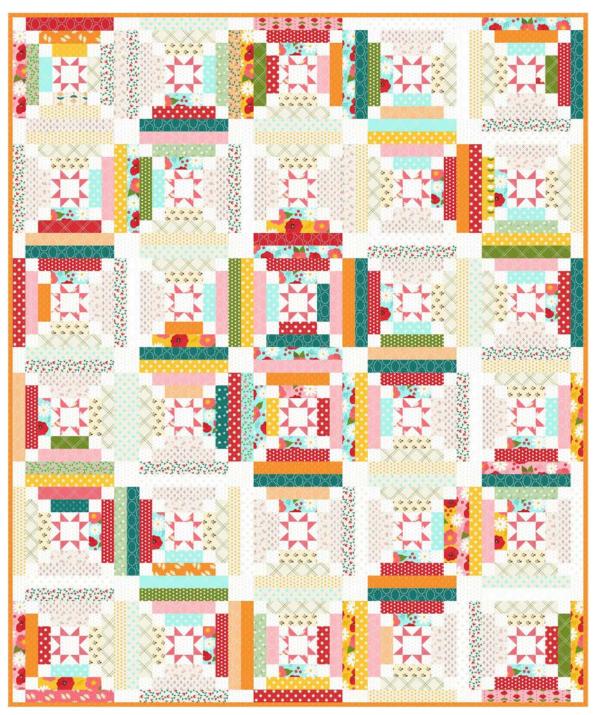

## The Bright Side

by Jessica Dayon

Quilt size: 65½" x 78½" (1.66m x 1.99m)

Skill Level: Advanced Beginner

## Home Sweet Home Quilt

Designed by Jessica Dayon www.etsy.com/shop/JessicaDayon