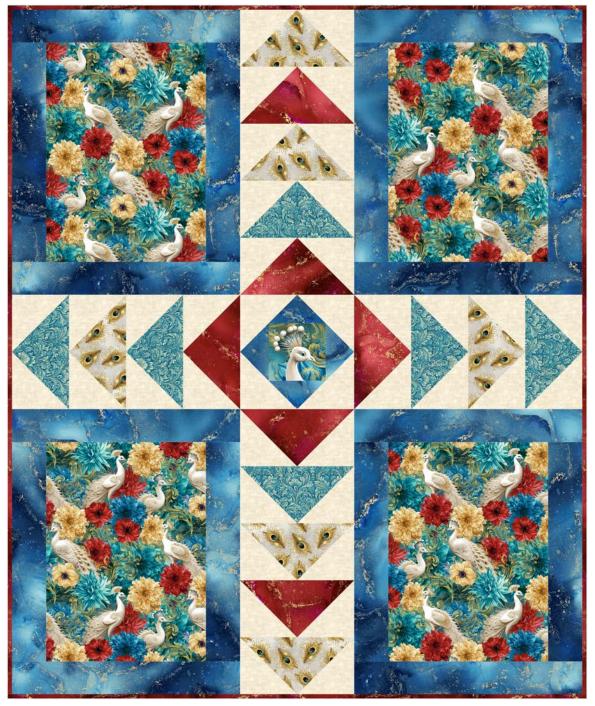

**Alabaster Wings** 

by Pattern Weave Studio

Quilt size: 50" x 60" (1.27m x 1.52m)

Skill Level: Advanced Beginner

Adobo Quilt Designed and sold by Villa Rosa Designs www.villarosadesigns.com

| Adobo Quilt<br>Ordering Guide |           |        |         |         |
|-------------------------------|-----------|--------|---------|---------|
| SKU                           | Yards     | Meters | 6 Kits  | 12 Kits |
| 3852-78                       | 3/4 yds   | 0.69m  | 1 bolt  | 1 bolt  |
| 3852-88*                      | 3/4 yds   | 0.69m  | 1 bolt  | 1 bolt  |
| 3854-77                       | 1/4 yds   | 0.23m  | 1 bolt  | 1 bolt  |
| 3857-77                       | 1 1/4 yds | 1.14m  | 1 bolt  | 2 bolts |
| 3858-19                       | 1/4 yds   | 0.23m  | 1 bolt  | 1 bolt  |
| 3188-41 (10-yard bolt)        | 5/8 yds   | 0.57m  | 1 bolt  | 1 bolt  |
| Backing Fabric Option         | 17        |        |         |         |
| 3856-19                       | 4 yds     | 3.66m  | 2 bolts | 4 bolts |

FQ = 18" x 22" (0.45m x 0.55m)

All fabric quantities are based on 15yd bolts unless otherwise indicated.

3852-78 Marble Texture Cobalt Blue

3852-88\* Marble Texture Ruby

3854-77 Damask Teal

3857-77 Peafowls and Flowers Teal

3858-19 Tossed Feathers Alabaster

3188-41 Intermix Cream