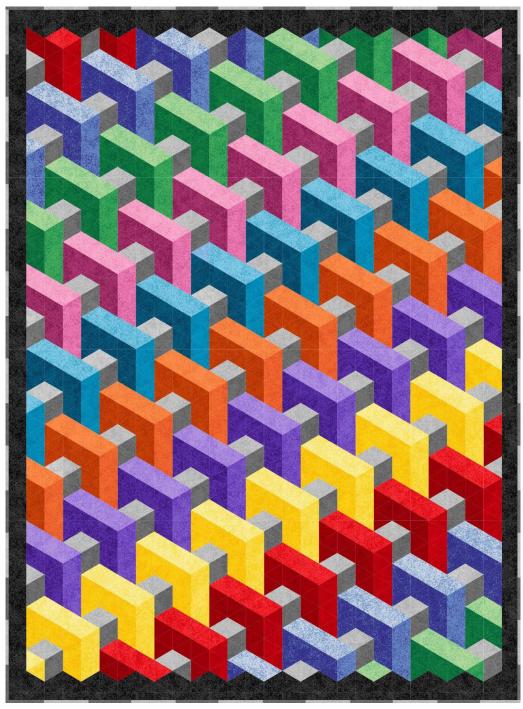

## Sediments

by Ruth Ann Berry

Quilt size: 70" x 95" (1.78m x 2.41m)

Skill Level: Intermediate

**Gears Quilt** 

Designed by Ruth Ann Berry www.quiltersclinic.com

| Gears Quilt<br>Ordering Guide |          |           |        |         |         |
|-------------------------------|----------|-----------|--------|---------|---------|
| SKU                           |          | Yards     | Meters | 6 Kits  | 12 Kits |
| Ш                             | 3944-22  | 1 1/4 yds | 1.14m  | 1 bolt  | 2 bolts |
| Ш                             | 3944-33  | 1 1/4 yds | 1.14m  | 1 bolt  | 2 bolts |
|                               | 3944-44  | 1 1/4 yds | 1.14m  | 1 bolt  | 2 bolts |
| Ш                             | 3944-55  | 1 1/4 yds | 1.14m  | 1 bolt  | 2 bolts |
| Ш                             | 3944-66  | 1 yd      | 0.91m  | 1 bolt  | 1 bolt  |
| Ш                             | 3944-67  | 1 1/4 yds | 1.14m  | 1 bolt  | 2 bolts |
| Ш                             | 3944-77  | 1 yd      | 0.91m  | 1 bolt  | 1 bolt  |
| П                             | 3944-88  | 1 yd      | 0.91m  | 1 bolt  | 1 bolt  |
| П                             | 3944-95* | 2 3/4 yds | 2.51m  | 2 bolts | 3 bolts |
| Backing Fabric Option         |          |           |        |         |         |
| 3944-55                       |          | 5 3/4 yds | 5.26m  | 3 bolts | 5 bolts |