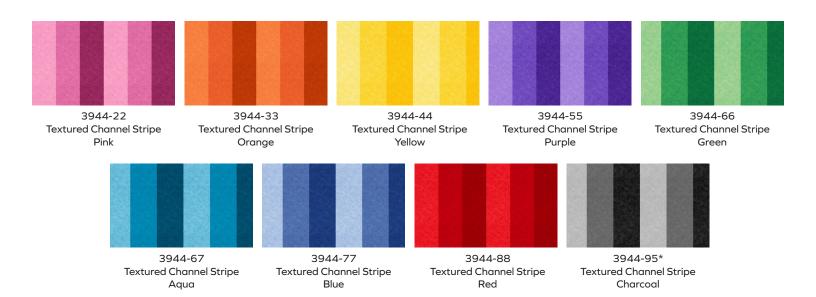

## Sediments

by Ruth Ann Berry

Quilt size: 70" x 95" (1.78m x 2.41m)

Skill Level: Intermediate

**Gears Quilt** 

Designed by Ruth Ann Berry www.quiltersclinic.com

| Gears Quilt<br>Ordering Guide |          |           |        |         |         |
|-------------------------------|----------|-----------|--------|---------|---------|
| SKU                           |          | Yards     | Meters | 6 Kits  | 12 Kits |
| Ш                             | 3944-22  | 1 1/4 yds | 1.14m  | 1 bolt  | 2 bolts |
| Ш                             | 3944-33  | 1 1/4 yds | 1.14m  | 1 bolt  | 2 bolts |
|                               | 3944-44  | 1 1/4 yds | 1.14m  | 1 bolt  | 2 bolts |
| Ш                             | 3944-55  | 1 1/4 yds | 1.14m  | 1 bolt  | 2 bolts |
| Ш                             | 3944-66  | 1 yd      | 0.91m  | 1 bolt  | 1 bolt  |
| Ш                             | 3944-67  | 1 1/4 yds | 1.14m  | 1 bolt  | 2 bolts |
| Ш                             | 3944-77  | 1 yd      | 0.91m  | 1 bolt  | 1 bolt  |
| П                             | 3944-88  | 1 yd      | 0.91m  | 1 bolt  | 1 bolt  |
| П                             | 3944-95* | 2 3/4 yds | 2.51m  | 2 bolts | 3 bolts |
| Backing Fabric Option         |          |           |        |         |         |
| 3944-55                       |          | 5 3/4 yds | 5.26m  | 3 bolts | 5 bolts |