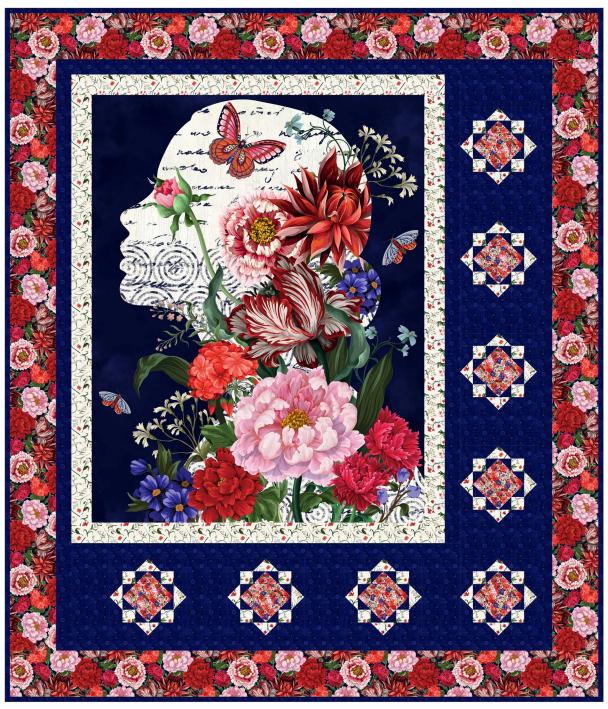

## Cameo Appearance

by Satin Moon Designs

Quilt size: 57" x 67" (1.45m x 1.70m)

Skill Level: Advanced Beginner

Carnation Charm Quilt
Designed by Bound To Be Quilting
www.boundtobequilting.com

## Carnation Charm Quilt Ordering Guide

| SKU                   |                      | Yards     | Meters | 6 Kits | 12 Kits |
|-----------------------|----------------------|-----------|--------|--------|---------|
|                       | 4648-88              | 1 yd      | 0.91m  | 1 bolt | 1 bolt  |
|                       | 4651-22              | 3/8 yd    | 0.34m  | 1 bolt | 1 bolt  |
|                       | 4652-77*             | 1 7/8 yds | 1.71m  | 1 bolt | 2 bolts |
|                       | 4654-41              | 5/8 yd    | 0.57m  | 1 bolt | 1 bolt  |
|                       | 4658P-77 (10yd bolt) | 1 yd      | 0.91m  | 1 bolt | 2 bolts |
| Backing Fabric Option |                      |           |        |        |         |