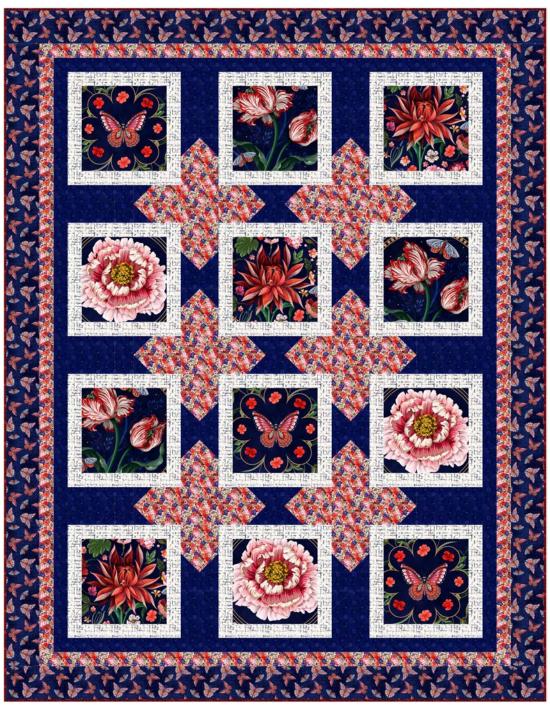

## Cameo Appearance

by Satin Moon Designs

Quilt size: 57" x 73" (1.45m x 1.85m)

Skill Level: Advanced Beginner

Ponder Quilt

Designed by Susan Ziegler www.quiltintia.com

| Ponder Quilt<br>Ordering Guide |                      |           |        |         |         |
|--------------------------------|----------------------|-----------|--------|---------|---------|
| SKU                            |                      | Yards     | Meters | 6 Kits  | 12 Kits |
|                                | 4649-77              | 1 yd      | 0.91m  | 1 bolt  | 1 bolt  |
|                                | 4650-01              | 1 yd      | 0.91m  | 1 bolt  | 1 bolt  |
|                                | 4651-22              | 1 yd      | 0.91m  | 1 bolt  | 1 bolt  |
|                                | 4652-77              | 1 yd      | 0.91m  | 1 bolt  | 1 bolt  |
|                                | 4656-88*             | 1 yd      | 0.91m  | 1 bolt  | 1 bolt  |
|                                | 4659B-77 (10yd bolt) | 3 yds     | 2.74m  | 2 bolts | 4 bolts |
| Backing Fabric Option          |                      |           |        |         |         |
| 4657-77                        |                      | 4 1/2 yds | 4.11m  | 2 bolts | 4 bolts |

<sup>\*</sup> Indicates binding fabric.

 $FQ = 18" \times 22" (0.45m \times 0.55m)$ 

All fabric quantities are based on 15yd bolts unless otherwise indicated.

4649-77 Butterflies Navy

4650-01 Abstract Script White

4651-22 Small Floral Pink

4652-77 Sunbursts Navy

4656-88\* Tonal Flower with Leaves Red

4658B-77 Pillow Blocks Navy