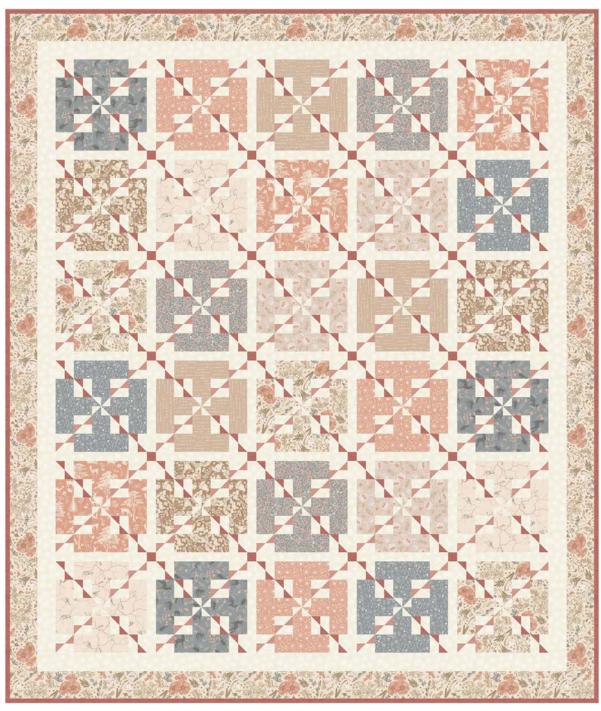

## **Forest Memoirs**

by Virginia Eleonora

Quilt size: 64" x 75" (1.63m x 1.90m)

Skill Level: Intermediate

Party in the Forest Quilt

Designed by Denise Russell of Pieced Brain www.blankquilting.net

| SKU        | Yards     | Meters | 6 Kits  | 12 Kits |
|------------|-----------|--------|---------|---------|
| 4626-41    | 1 1/4 yds | 1.14m  | 1 bolt  | 2 bolts |
| 4627-79    | 3/8 yds   | 0.34m  | 1 bolt  | 1 bolt  |
| 4628-30    | 3/8 yds   | 0.34m  | 1 bolt  | 1 bolt  |
| 4629-35    | 3/8 yds   | 0.34m  | 1 bolt  | 1 bolt  |
| 4630-36    | 3/8 yds   | 0.34m  | 1 bolt  | 1 bolt  |
| 4631-32    | 3/8 yds   | 0.34m  | 1 bolt  | 1 bolt  |
| 4632-79    | 3/8 yds   | 0.34m  | 1 bolt  | 1 bolt  |
| 4633-79    | 3/8 yds   | 0.34m  | 1 bolt  | 1 bolt  |
| 4634-41    | 3/8 yds   | 0.34m  | 1 bolt  | 1 bolt  |
| 4635-36    | 3/8 yds   | 0.34m  | 1 bolt  | 1 bolt  |
| 6383-Ivory | 3 yds     | 2.74m  | 2 bolts | 3 bolts |
| 4509-415*  | 1 1/4 yds | 1.14m  | 1 bolt  | 2 bolts |
| 4509-420   | 5/8 yds   | 0.57m  | 1 bolt  | 1 bolt  |