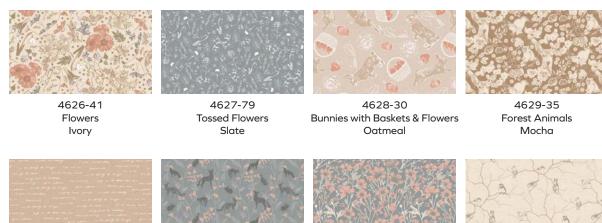

## **Forest Memoirs**

by Virginia Eleonora

Quilt size: 64" x 75" (1.63m x 1.90m)

Skill Level: Intermediate

Party in the Forest Quilt

Designed by Denise Russell of Pieced Brain www.blankquilting.net

| SKU        | Yards     | Meters | 6 Kits  | 12 Kits |
|------------|-----------|--------|---------|---------|
| 4626-41    | 1 1/4 yds | 1.14m  | 1 bolt  | 2 bolts |
| 4627-79    | 3/8 yds   | 0.34m  | 1 bolt  | 1 bolt  |
| 4628-30    | 3/8 yds   | 0.34m  | 1 bolt  | 1 bolt  |
| 4629-35    | 3/8 yds   | 0.34m  | 1 bolt  | 1 bolt  |
| 4630-36    | 3/8 yds   | 0.34m  | 1 bolt  | 1 bolt  |
| 4631-32    | 3/8 yds   | 0.34m  | 1 bolt  | 1 bolt  |
| 4632-79    | 3/8 yds   | 0.34m  | 1 bolt  | 1 bolt  |
| 4633-79    | 3/8 yds   | 0.34m  | 1 bolt  | 1 bolt  |
| 4634-41    | 3/8 yds   | 0.34m  | 1 bolt  | 1 bolt  |
| 4635-36    | 3/8 yds   | 0.34m  | 1 bolt  | 1 bolt  |
| 6383-Ivory | 3 yds     | 2.74m  | 2 bolts | 3 bolts |
| 4509-415*  | 1 1/4 yds | 1.14m  | 1 bolt  | 2 bolts |
| 4509-420   | 5/8 yds   | 0.57m  | 1 bolt  | 1 bolt  |

<sup>\*</sup> Indicates binding fabric.

 $FQ = 18" \times 22" (0.45m \times 0.55m)$ 

All fabric quantities are based on 15yd bolts unless otherwise indicated.

4631-32

Writing

Tan

4633-79 Small Flowers Slate

4634-41 Birds on Branches Ivory

4635-36 Deer with Trees Lt. Mauve

6383-Ivory Starlet Ivory

4509-415\* Melange Dark Rose

4509-420 Melange Ash Rose