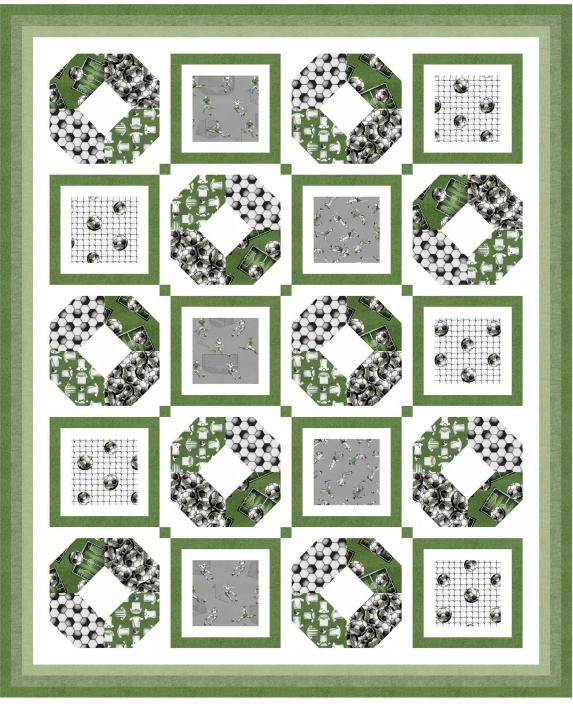

## Goalbound

by Urban Essence Designs

Quilt size: 51" x 62" (1.30m x 1.60m)

Skill Level: Beginner

| Ordering Guide           |            |           |        |        |         |  |  |
|--------------------------|------------|-----------|--------|--------|---------|--|--|
| SKU                      |            | Yards     | Meters | 6 Kits | 12 Kits |  |  |
|                          | 4751-66    | 1/2 yds   | 0.46m  | 1 bolt | 1 bolt  |  |  |
|                          | 4752-95    | 1/2 yds   | 0.46m  | 1 bolt | 1 bolt  |  |  |
|                          | 4753-90    | 1/3 yds   | 0.30m  | 1 bolt | 1 bolt  |  |  |
| St. A                    | 4754-90    | 1/3 yds   | 0.30m  | 1 bolt | 1 bolt  |  |  |
|                          | 4755-01    | 1/3 yds   | 0.30m  | 1 bolt | 1 bolt  |  |  |
|                          | 4756-66    | 1/2 yds   | 0.46m  | 1 bolt | 1 bolt  |  |  |
|                          | 4757-01    | 1/2 yds   | 0.46m  | 1 bolt | 1 bolt  |  |  |
|                          | 4758-66*   | 1 1/2 yds | 1.37m  | 1 bolt | 2 bolts |  |  |
|                          | 3955-White | 1 7/8 yds | 1.71m  | 1 bolt | 2 bolts |  |  |
|                          | 4509-801   | 3/8 yds   | 0.34m  | 1 bolt | 1 bolt  |  |  |
|                          | 4509-814   | 3/8 yds   | 0.34m  | 1 bolt | 1 bolt  |  |  |
| Dealling Ealaria Oastian |            |           |        |        |         |  |  |

 $FQ = 18'' \times 22'' (0.45 \text{m} \times 0.55 \text{m})$ 

All fabric quantities are based on 15yd bolts unless otherwise indicated.

4751-66 Soccer fields with Soccer Balls Green

4752-95 Soccer Ball Collage Charcoal

4753-90 Lady Soccer Players Gray

4754-90 Men Soccer Players Gray

4755-01 Soccer Balls and Nets White

4756-66 Soccer Jerseys Green

4757-01 Soccer Ball Pattern White

4758-66\* Soccer Turf Texture Green

4509-801 Melange Celadon

4509-814 Melange Dark Green Stone

Blank Quilting Corporation 148 West 37th Street - New York, NY 10018 - Tel: 800-294-9495 - Fax: 212-679-4578 - www.blankquilting.net