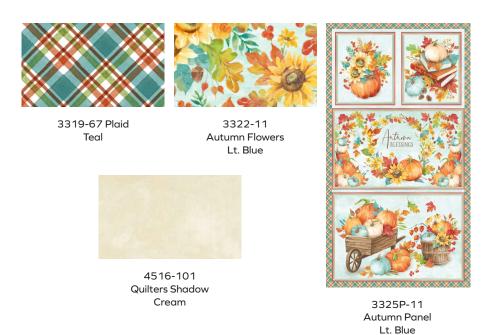

## Panel Frames Wall Hanging

Designed and sold by Swirly Girls Design www.swirlygirlsdesign.com/panel-frames

| Panel Frames Wall Hanging Ordering Guide |           |        |         |         |
|------------------------------------------|-----------|--------|---------|---------|
| SKU                                      | Yards     | Meters | 12 Kits | 24 Kits |
| 3319-67*                                 | 1 yd      | 0.91m  | 1 bolt  | 2 bolts |
| 3322-11                                  | 1/2 yds   | 0.46m  | 1 bolt  | 1 bolt  |
| 3325P-11                                 | 2/3 yds   | 0.61m  | 1 bolt  | 2 bolts |
| 4516-101                                 | 5/8 yds   | 0.57m  | 1 bolt  | 2 bolts |
| Backing Fabric Option                    |           |        |         |         |
| 3316-67                                  | 1 3/4 yds | 1.60m  | 2 bolts | 3 bolts |
| 1                                        |           |        |         |         |

\* Indicates binding fabric. FQ = 18" x 22" (0.45m x 0.55m)

All fabric quantities are based on 15yd bolts unless otherwise indicated.

NOTE: This project requires more fabric than specified in the original pattern. Fabric D Quilter's Shadow increased from 1/2 yd to 5/8 yd