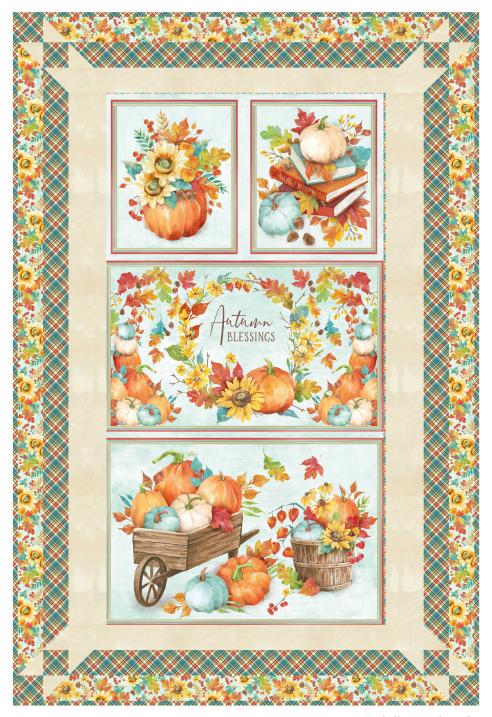

## **Autumn Blessings**

by Silas M. Studio

Quilt size: 36" x 54" (.091m x 1.37m)

Skill Level: Advanced Beginner

## Panel Frames Wall Hanging

Designed and sold by Swirly Girls Design www.swirlygirlsdesign.com/panel-frames

| Panel Frames Wall Hanging Ordering Guide |           |        |         |         |
|------------------------------------------|-----------|--------|---------|---------|
| SKU                                      | Yards     | Meters | 12 Kits | 24 Kits |
| 3319-67*                                 | 1 yd      | 0.91m  | 1 bolt  | 2 bolts |
| 3322-11                                  | 1/2 yds   | 0.46m  | 1 bolt  | 1 bolt  |
| 3325P-11                                 | 2/3 yds   | 0.61m  | 1 bolt  | 2 bolts |
| 4516-101                                 | 5/8 yds   | 0.57m  | 1 bolt  | 2 bolts |
| Backing Fabric Option                    |           |        |         |         |
| 3316-67                                  | 1 3/4 yds | 1.60m  | 2 bolts | 3 bolts |
| 1                                        |           |        |         |         |