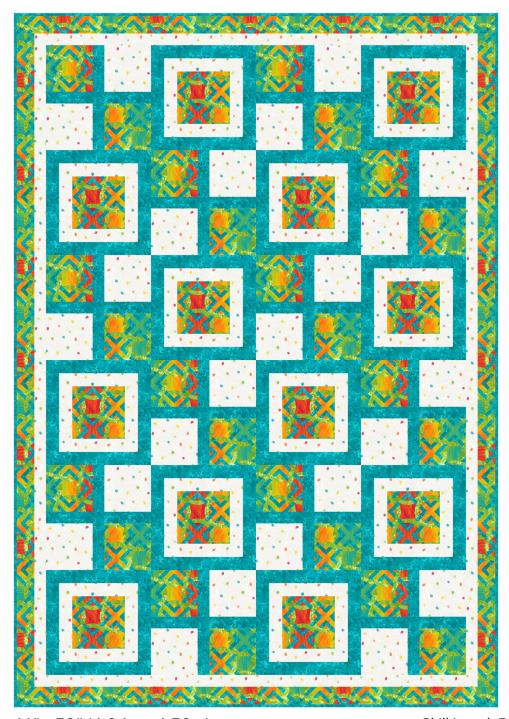

## **Color Burst**

by Fran Morgan of Fabric Cafe

Quilt size: 41" x 59" (1.04m x 1.50m)

Skill Level: Beginner