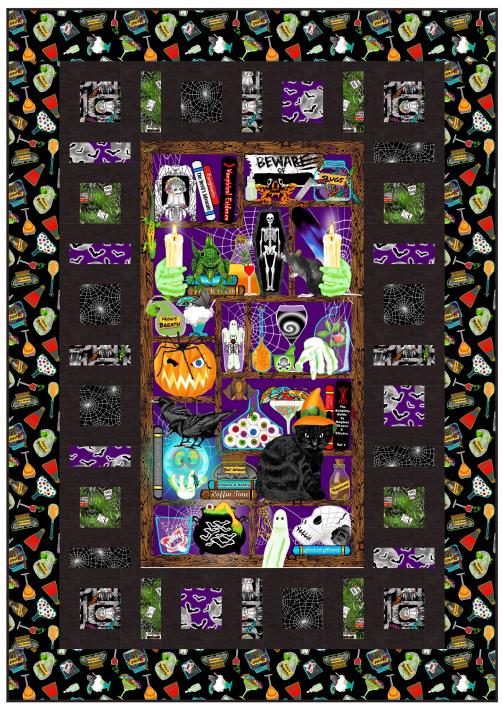

Creepy & Kooky

by Mark Hordyszynski

Quilt size: 48.5" x 68.5" (1.23m x 1.74m)

Skill Level: Advanced Beginner

Two by Four Quilt Designed and sold by Kari Nichols Quilting Renditions www.quiltingrenditions.com

3424G-99 Tossed Halloween Motifs Black

3431G-99 Spider Webs Black

3426G-99 Corpse Bride Portraits Black

3428G-55 Bats with Moons Purple

3434G-66 Gate with Signs Green

4509-306 Melange Brown Black

3435PG-55 Halloween Panel - 24 Inches Purple