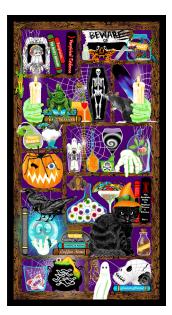

3424G-99 Tossed Halloween Motifs Black

3431G-99 Spider Webs Black

3426G-99 Corpse Bride Portraits Black

3428G-55 Bats with Moons Purple

3434G-66 Gate with Signs Green

4509-306 Melange Brown Black

3435PG-55 Halloween Panel - 24 Inches Purple