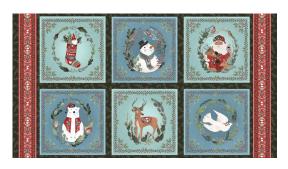

All fabric quantities are based on 15yd bolts unless otherwise indicated.

3356-70 Christmas Motifs Blue

3359-66 Christmas Foliage Green

3359-88 Christmas Foliage Red

3355-70 Christmas Blocks Blue

3361-90 Doves Lt.Gray