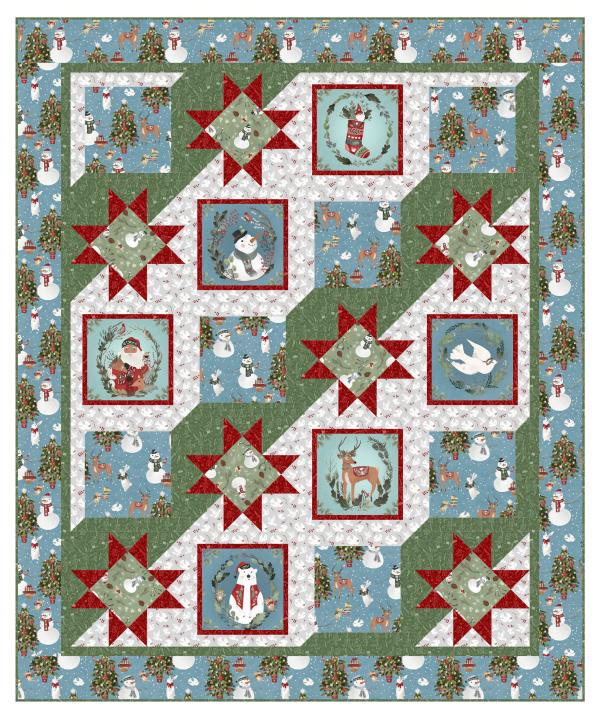

## Glad Tidings We Bring

by Laura Konyndyk

Quilt size: 59" x 71" (1.50m x 1.80m)

Skill Level: Advanced Beginner

## Christmas for All Quilt

Designed and sold by Sue Harvey and Sandy Boobar of Pine Tree Country Quilts www.pinetreecountryquilts.com

| Glad Tidings We Bring<br>Ordering Guide |           |        |         |         |  |  |  |
|-----------------------------------------|-----------|--------|---------|---------|--|--|--|
| SKU                                     | Yards     | Meters | 12 Kits | 24 Kits |  |  |  |
| 3355-70                                 | 2/3 yds   | 0.61m  | 1 bolt  | 2 bolts |  |  |  |
| 3356-70                                 | 1 5/8 yds | 1.49m  | 2 bolts | 3 bolts |  |  |  |
| 3359-66*                                | 1 3/4 yds | 1.60m  | 2 bolts | 3 bolts |  |  |  |
| 3359-88                                 | 2/3 yds   | 0.61m  | 1 bolt  | 2 bolts |  |  |  |
| 3360-60                                 | 1/2 yds   | 0.46m  | 1 bolt  | 1 bolt  |  |  |  |
| 3361-90                                 | 1 1/3 yds | 1.22m  | 2 bolts | 3 bolts |  |  |  |
| Backing Fabric Option                   |           |        |         |         |  |  |  |