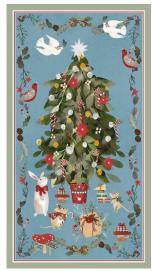

## **Glad Tidings We Bring**

by Laura Konyndyk

Quilt size: 30" x 50" (0.76m x 1.27m)

Skill Level: Advanced Beginner

Christmas for All Wall Hanging Designed and sold by Sue Harvey and Sandy Boobar of Pine Tree Country Quilts www.pinetreecountryquilts.com

3358-67 Christmas Mice Dk. Teal

3359-88 Christmas Foliage Red

3361-90 Doves Lt. Gray

3366P-70 Christmas Tree Panel - 24 Inches Blue