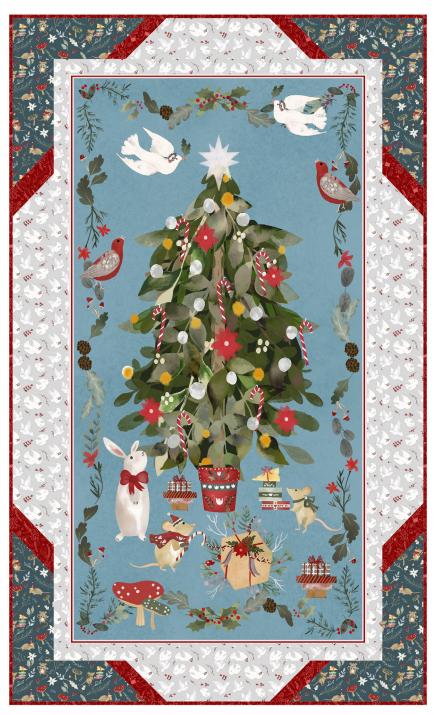

## **Glad Tidings We Bring**

by Laura Konyndyk

Quilt size: 30" x 50" (0.76m x 1.27m)

Skill Level: Advanced Beginner

Christmas for All Wall Hanging Designed and sold by Sue Harvey and Sandy Boobar of Pine Tree Country Quilts www.pinetreecountryquilts.com

3358-67 Christmas Mice Dk. Teal

3359-88 Christmas Foliage Red

3361-90 Doves Lt. Gray

3366P-70 Christmas Tree Panel - 24 Inches Blue