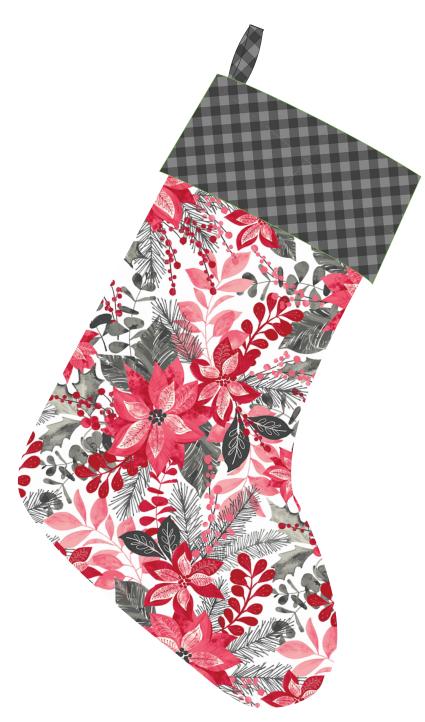

Holiday Style

by Satin Moon Designs

Quilt size: 11" x 17" (27.9cm x 43.18cm)

Skill Level: Advanced Beginner

Santa Socks Christmas Stocking Designed and sold by Poorhouse Quilt Designs www.poorhousequiltdesigns.com