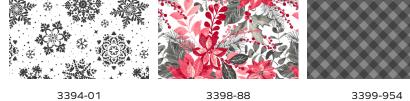

| Santa Socks Christmas Stocking<br>Ordering Guide |         |        |         |         |
|--------------------------------------------------|---------|--------|---------|---------|
| SKU                                              | Yards   | Meters | 12 Kits | 24 Kits |
| 3394-01 (Linning)                                | 3/8 yds | 0.34m  | 1 bolt  | 1 bolt  |
| 3398-88                                          | 3/8 yds | 0.34m  | 1 bolt  | 1 bolt  |

0.23m

1 bolt

1 bolt

Snowflakes

White

3399-95

\* Indicates binding fabric. FQ =  $18" \times 22" (0.45m \times 0.55m)$ All fabric quantities are based on 15yd bolts unless otherwise indicated.

FQ

Christmas Floral

Red

3399-954 Plaid Gray