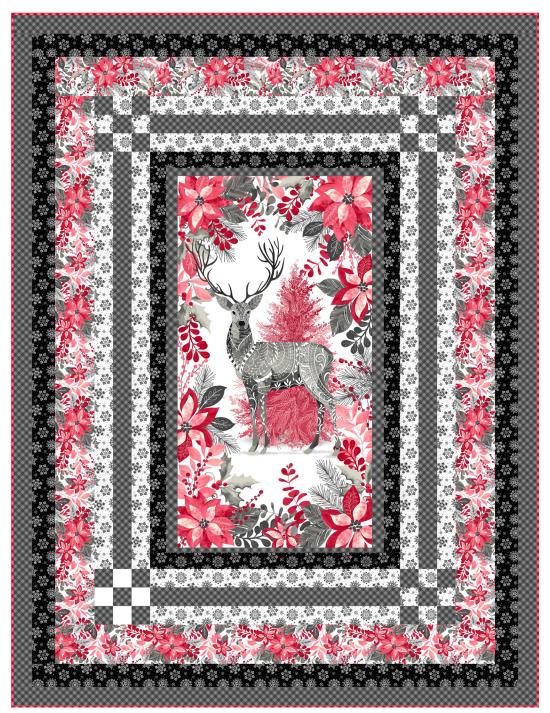

Holiday Style

by Satin Moon Designs

Quilt size: 57" x 75" (1.45m x 1.90m)

Skill Level: Advanced Beginner

Stellar View Quilt Designed and sold by Susan Ziegler and Leland Turner www.quiltintia.com

| Stellar View Quilt<br>Ordering Guide                                                                                                       |         |        |         |         |
|--------------------------------------------------------------------------------------------------------------------------------------------|---------|--------|---------|---------|
| SKU                                                                                                                                        | Yards   | Meters | 12 Kits | 24 Kits |
| 3394-01                                                                                                                                    | 1 yd    | 0.91m  | 1 bolt  | 2 bolts |
| 3394-99                                                                                                                                    | 1 yd    | 0.91m  | 1 bolt  | 2 bolts |
| 3398-88                                                                                                                                    | 1 yd    | 0.91m  | 1 bolt  | 2 bolts |
| 3399-88*                                                                                                                                   | 1 yd    | 0.91m  | 1 bolt  | 2 bolts |
| 3399-95                                                                                                                                    | 1 yd    | 0.91m  | 1 bolt  | 2 bolts |
| 3400P-01                                                                                                                                   | 2/3 yds | 0.61m  | 1 bolt  | 2 bolts |
| Backing Fabric Option                                                                                                                      |         |        |         |         |
| 3390-01                                                                                                                                    | 4 yds   | 3.66m  | 4 bolts | 7 bolts |
| * Indicates binding fabric.<br>FQ = 18" x 22" (0.45m x 0.55m)<br>All fabric quantities are based on 15yd bolts unless otherwise indicated. |         |        |         |         |