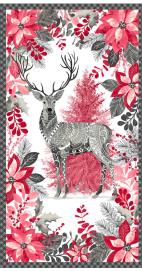

3440P-01 Christmas Deer Panel - 24 Inches White

3394-01 Snowflakes White

3394-99 Snowflakes Black

3398-88 Christmas Floral Red

3399-88 Plaid Red

3399-954 Plaid Gray