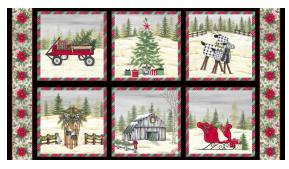

3465-90 Christmas Blocks Gray

3467-66 Bias Plaid Green

3473-90 Snowdrop Texture Gray

**NOTE:** This project requires 2 repeats of 3465-90 or 1 1/3 yds, an increase over the amount stated in the pattern