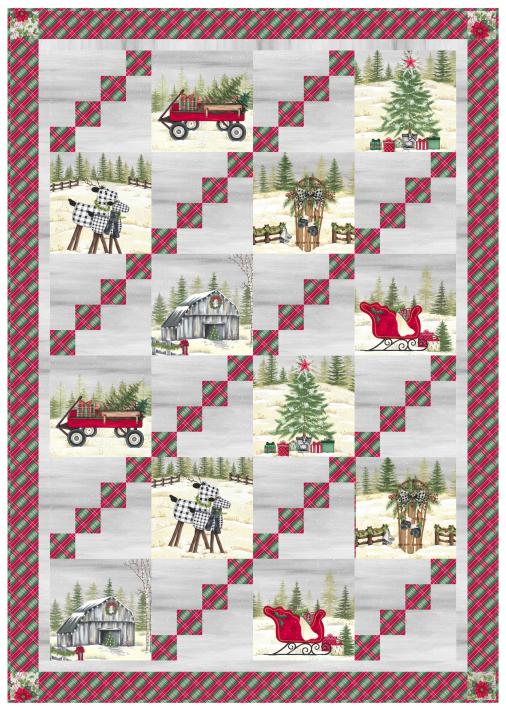

It's Christmas Time

by Lisa Kennedy

Quilt size: 41" x 61" (1.04m x 1.55m)

Skill Level: Advanced Beginner

City Lights Quilt Designed and sold by Donna Robertson for Fabric Cafe www.fabriccafe.com

| City Lights Quilt<br>Ordering Guide                                                                                                                                        |           |        |         |         |
|----------------------------------------------------------------------------------------------------------------------------------------------------------------------------|-----------|--------|---------|---------|
| SKU                                                                                                                                                                        | Yards     | Meters | 12 Kits | 24 Kits |
| 3465-90                                                                                                                                                                    | 1 1/3 yds | 1.22m  | 2 bolts | 3 bolts |
| 3467-66*                                                                                                                                                                   | 1 yd      | 0.91m  | 1 bolt  | 2 bolts |
| 3473-90                                                                                                                                                                    | 1 yd      | 0.91m  | 1 bolt  | 2 bolts |
| Backing Fabric Option                                                                                                                                                      |           |        |         |         |
| 3468-88                                                                                                                                                                    | 3 yds     | 2.74m  | 3 bolts | 5 bolts |
| <ul> <li>* Indicates binding fabric.</li> <li>FQ = 18" x 22" (0.45m x 0.55m)</li> <li>All fabric quantities are based on 15yd bolts unless otherwise indicated.</li> </ul> |           |        |         |         |