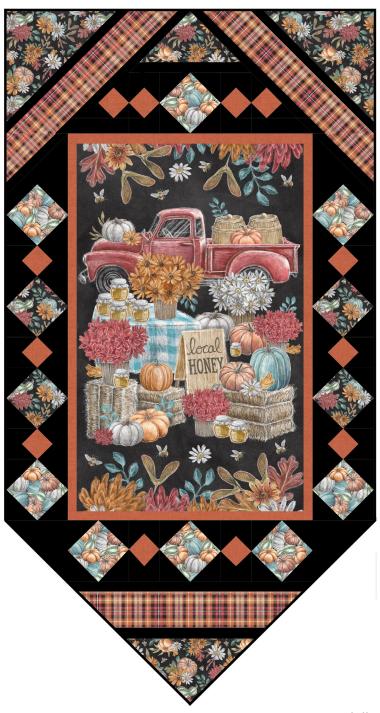

## Late Summer Harvest

by Lily Ford

Quilt size: 36" x 68" (0.91m x 1.73m)

Skill Level: Intermediate

## **Autumn Harvest Quilt**

Designed and sold by Sue Harvey and Sandy Boobar of Pine Tree Country Quilts www.pinetreecountryquilts.com

## Autumn Harvest Banner Ordering Guide

| SKU                   | Yards     | Meters | 12 Kits | 24 Kits |
|-----------------------|-----------|--------|---------|---------|
| 3306-33               | 1/2 yds   | 0.46m  | 1 bolt  | 1 bolt  |
| 3307-99               | 5/8 yds   | 0.57m  | 1 bolt  | 2 bolts |
| 3310-33               | 1/2 yds   | 0.46m  | 1 bolt  | 1 bolt  |
| 3314P-99              | 2/3 yds   | 0.61m  | 1 bolt  | 2 bolts |
| 4509-414              | 1 yd      | 0.91m  | 1 bolt  | 2 bolts |
| 3955-JET BLACK*       | 1 1/3 yds | 1.22m  | 2 bolts | 3 bolts |
| Backing Fabric Option |           |        |         |         |
| 3312-99               | 2 5/8 yds | 2.40m  | 3 bolts | 5 bolts |