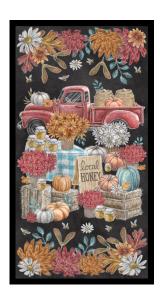

<sup>\*</sup> Indicates binding fabric.

 $FQ = 18" \times 22" (0.45m \times 0.55m)$ 

All fabric quantities are based on 15yd bolts unless otherwise indicated.

3314P-99 Harvest Panel - 24 Inches Charcoal

3306-33 Stacked Pumpkins Orange